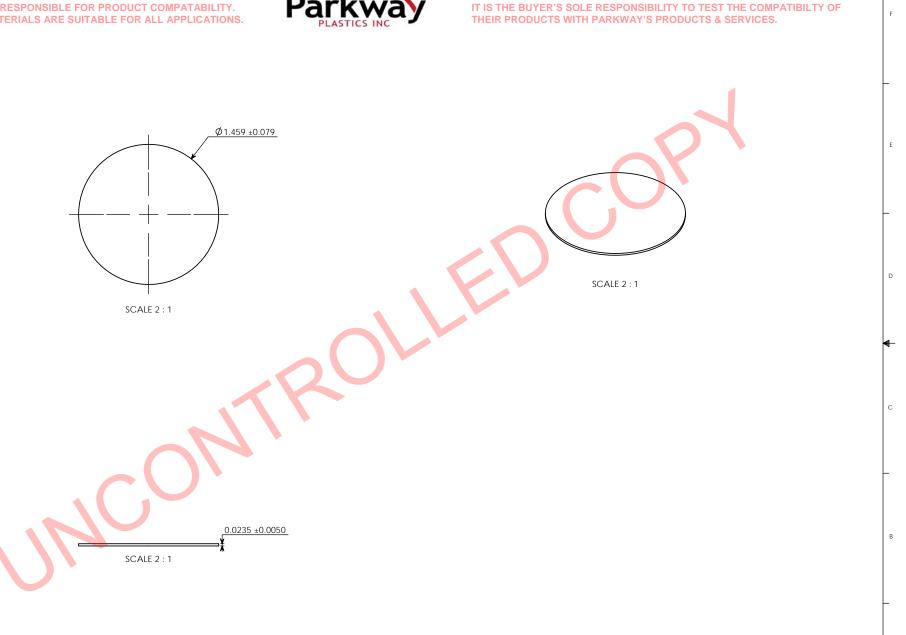

| NOTE                               |                |   |          |                      |                                                                     |           |                                         | UNLESS OTHERWISE SPECIFIED:<br>DIMENSIONS ARE IN INCHES<br>TOLERANCES: | DRAWN     | NAME D/<br>S.P. 01/1 |                          | TICS INC     |   |
|------------------------------------|----------------|---|----------|----------------------|---------------------------------------------------------------------|-----------|-----------------------------------------|------------------------------------------------------------------------|-----------|----------------------|--------------------------|--------------|---|
| MANUFACTURER RESERVES              |                |   |          |                      |                                                                     |           |                                         | FRACTIONAL                                                             | CHECKED   |                      | TITLE:                   |              | 1 |
| CHANGE SPECIFICATIONS              |                |   |          |                      |                                                                     | WEIGHT    | 0.20 ±0.15                              | ANGULAR: MACH ± BEND ±<br>TWO PLACE DECIMAL ±                          | ENG APPR. |                      | 38mm Bulk Pac            | ked          | A |
| CHANGE SUPPLIERS AND/OR SUBSTITUTE |                |   |          |                      |                                                                     |           |                                         | THREE PLACE DECIMAL ±                                                  | MFG APPR. |                      |                          |              |   |
| EQUIVALENT MATERIALS W             | ITHOUT NOTICE. |   | PROPRIET | ARY AND CONFIDENTIAL |                                                                     |           | INTERPRET GEOMETRIC<br>TOLERANCING PER: | Q.A.                                                                   |           | Pressure Sensitive   | Liner                    |              |   |
|                                    |                |   |          | THE INFORMA          | ATION CONTAINED IN THIS                                             |           |                                         | MATERIAL                                                               | COMMENTS: |                      | SIZE DWG. NO.            | REV          | 1 |
|                                    |                |   |          | PARKWAY PL           | THE SOLE PROPERTY OF<br>ASTICS INC. ANY<br>ON IN PART OR AS A WHOLE |           |                                         | PS 22 LINER                                                            | 1         |                      | -38mm Pressure Sensitive |              |   |
| WEIGHT: 0.20 ±0.15 GRAMS           |                |   |          |                      |                                                                     | NEXT ASSY | USED ON                                 | HNSH                                                                   |           |                      |                          | Liner        |   |
| WEIGHT: 0.20 20.13 OKAM            | 5              |   |          |                      | ASTICS INC IS PROHIBITED.                                           | APPLIC    | ATION                                   | DO NOT SCALE DRAWING                                                   | 1         |                      | SCALE: 2:1 WEIGHT:       | SHEET 1 OF 1 |   |
| 8                                  | 7              | 6 | 5        | 4                    | Ľ                                                                   | 3         |                                         | . 1                                                                    | 2         |                      | 1                        | 1            |   |