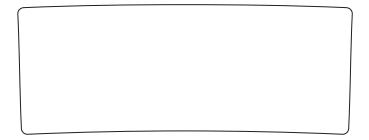

Parkway Plastics, Inc. 561 Stelton Road Piscataway, NJ 08854 T: (732)752-3636 ~ P: (732)752-4097

www.parkwayjars.com/shop email: sales@parkwayjars.com

Part Description: 7/8oz 33mm Regular Wall Jar Part #: A0330087 Label Die #: New (1.35" x 3.484")

Innovations That Stick! 14701 West 106th Street • Lenexa, KS 66215 Toll Free: 1-800-728-6828 www.spectragraphics.com

\* Die lines displayed in this drawing are designed to show usable label surface area for this component. Different equipment will require different tolerances in label application to prevent rejects or application issues. We do not recommend this specific label for any use and all customers must do complete testing on their own to verify that this recommendation will be suitable for their needs. Sample labels available upon request for testing purposes.