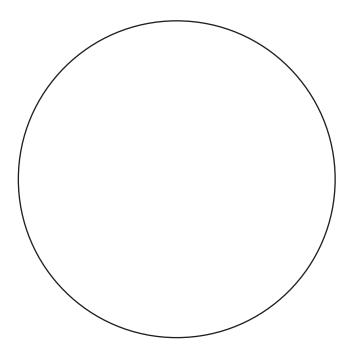

## Parkway Plastics, Inc. 561 Stelton Road Piscataway, NJ 08854 T: (732)752-3636 ~ P: (732)752-4097 www.parkwayjars.com/shop email: sales@parkwayjars.com

Part Description: 89mm CT-400 Smooth Polypropylene Cap Part #: C089C4SPLIN Label Die #: 3.3" circle (New die required. Ask for pricing, 3 inch die already exists.)

\* Die lines displayed in this drawing are designed to show usable label surface area for this component. Different equipment will require different tolerances in label application to prevent rejects or application issues. We do not recommend this specific label for any use and all customers must do complete testing on their own to verify that this recommendation will be suitable for their needs. Sample labels available upon request for testing purposes.