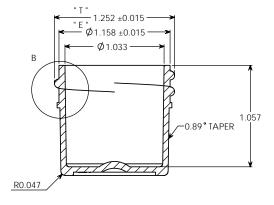

OVERFLOW:15 ML WEIGHT: 4 GRAMS ± 1 GRAM

6 THREADS PER INCH.

T DIMENSION 1.252 ± 0.015 UNLESS OTHERWISE SPECIFIED PARKWAY PLASTICS INC G.W.W 12/20/ IMENSIONS ARE IN INCHES " E " DIMENSION 1.158 ± 0.015 OLERANCES:
RACTIONAL ±
ANGULAR: MACH ± BEND ±
WO PLACE DECIMAL ±
HREE PLACE DECIMAL ± 1/4 OZ 33 MM CHECKED "H" DIMENSION 0.388 ± 0.010 NG APPR. REGULAR WALL SECTION VIEW WHITE POLYPROPYLENE JAR (CUSTOMER PRINT) JAR A - A
DETAIL VIEW S11 H " DIMENSION SIZE DWG. NO. 61 WHITE **C** A0330025PPW NA