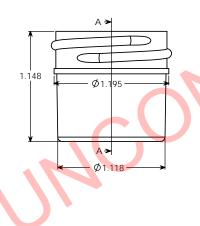

OVERFLOW:15 ML WEIGHT: 4 GRAMS ± 1 GRAM

6 THREADS PER INCH.

T DIMENSION 1.252 ± 0.015 UNLESS OTHERWISE SPECIFIED PARKWAY PLASTICS INC G.W.W 12/20/ IMENSIONS ARE IN INCHES " E " DIMENSION 1.158 ± 0.015 OLERANCES:
RACTIONAL ±
ANGULAR: MACH ± BEND ±
WO PLACE DECIMAL ±
HREE PLACE DECIMAL ± 1/4 OZ 33 MM CHECKED "H" DIMENSION 0.388 ± 0.010 NG APPR. REGULAR WALL SECTION VIEW WHITE POLYPROPYLENE JAR (CUSTOMER PRINT) JAR A - A
DETAIL VIEW S11 H " DIMENSION SIZE DWG. NO. 61 WHITE **C** A0330025PPW NA