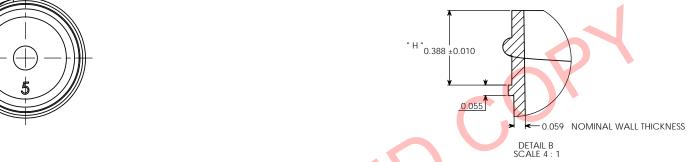

OVERFLOW:15 ML WEIGHT: 4 GRAMS ± 1 GRAM

6 THREADS PER INCH.

T DIMENSION 1.252 ± 0.015 UNLESS OTHERWISE SPECIFIED PARKWAY PLASTICS INC G.W.W 12/20/ IMENSIONS ARE IN INCHES " E " DIMENSION 1.158 ± 0.015 OLERANCES:
RACTIONAL ±
ANGULAR: MACH ± BEND ±
WO PLACE DECIMAL ±
HREE PLACE DECIMAL ± 1/4 OZ 33 MM CHECKED "H" DIMENSION 0.388 ± 0.010 NG APPR. REGULAR WALL SECTION VIEW WHITE POLYPROPYLENE JAR (CUSTOMER PRINT) JAR A - A
DETAIL VIEW S11 H " DIMENSION SIZE DWG. NO. 61 WHITE **C** A0330025PPW NA