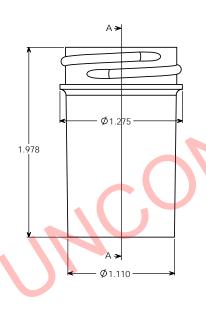

## **PARKWAY PLASTICS**

OF THEIR PRODUCTS WITH PARKWAY'S PRODUCTS & SERVICES.

SECTION A-A

NOTE

Manufacturer reserves the right to change specifications without notice. All purchase order for the item herein described, must be accompanied by a copy of this print. All dimensions have a tolerance of +/- 3 % unless otherwise a tolerance of 47-3 % unless otherwise specified.
SIDEWALL CAMBER .050" PER SIDE MAX. THREAD = GCMI 400- CT FINISH 6 THREADS PER INCH.

OVERFLOW: 25 ML WEIGHT: 7 GRAMS ± 1 GRAMS

|   |                                                                                                                                                                              | " T " DIMENSION       | 1.252 ± 0.013   | UNLESS OTHERWISE SPECIFIED:                   |            | NAME    | DATE             | PARKWAY PLASTICS INC            |
|---|------------------------------------------------------------------------------------------------------------------------------------------------------------------------------|-----------------------|-----------------|-----------------------------------------------|------------|---------|------------------|---------------------------------|
|   |                                                                                                                                                                              | " E " DIMENSIONI      | 1.158 ± 0.013   | DIMENSIONS ARE IN INCHES                      | DRAWN      | G.W.W   | 12/21/12         | TARRWATTLASTICSTINC             |
|   |                                                                                                                                                                              | E DIVIENSION          | 1.156 ± 0.013   | TOLERANCES:<br>FRACTIONAL±                    | CHECKED    |         |                  | TITLE: 7/8 OZ 33 MM             |
|   |                                                                                                                                                                              | " H " DIMENSION       | 0.388 ± 0.010   | ANGULAR: MACH ± BEND ±<br>TWO PLACE DECIMAL ± | ENG APPR.  |         |                  | REGULAR WALL                    |
|   |                                                                                                                                                                              | SECTION VIEW<br>A - A | JAR             | THREE PLACE DECIMAL ±                         | MFG APPR.  |         |                  | POLYPROPYLENE JAR               |
| ı | PROPRIETARY AND CONFIDENTIAL                                                                                                                                                 | DETAIL VIEW           | " H " DIMENSION | MATERIAL S10 - 01                             | Q.A.       | E PRINT | (CUSTOMER PRINT) |                                 |
|   | THE INFORMATION CONTAINED IN THIS<br>DRAWING IS THE SOLE PROPERTY OF<br>PARKWAY PLASTICS INC. ANY<br>REPRODUCTION IN PART OR AS A WHOLE<br>WITHOUT THE WRITTEN PERMISSION OF | В                     |                 | COLORANT NA                                   |            |         | NT               | SIZE DWG. NO. REV               |
|   |                                                                                                                                                                              | NEXT ASSY             | USED ON         | DECORATION NA                                 | # 87533PPR |         |                  | <b>C</b> A0330087PPC            |
|   | PARKWAY PLASTICS INC IS PROHIBITED.                                                                                                                                          | ADDUC                 | ATICAL          | DO NOT SCALE DRAWING                          |            |         |                  | SCALE: 2:1 MEIGHT: SHEET 1 OF 1 |