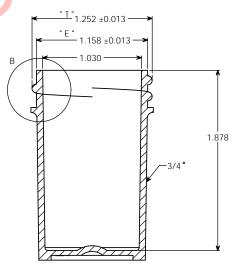

OVERFLOW: 25 ML WEIGHT: 7 GRAMS ± 1 GRAMS

|   |                                                                                                                                                                              | " T " DIMENSION       | 1.252 ± 0.013   | UNLESS OTHERWISE SPECIFIED:                   |            | NAME    | DATE             | PARKWAY PLASTICS INC            |
|---|------------------------------------------------------------------------------------------------------------------------------------------------------------------------------|-----------------------|-----------------|-----------------------------------------------|------------|---------|------------------|---------------------------------|
|   |                                                                                                                                                                              | " E " DIMENSIONI      | 1.158 ± 0.013   | DIMENSIONS ARE IN INCHES                      | DRAWN      | G.W.W   | 12/21/12         | TARRWATTLASTICSTINC             |
|   |                                                                                                                                                                              | E DIVIENSION          | 1.156 ± 0.013   | TOLERANCES:<br>FRACTIONAL±                    | CHECKED    |         |                  | TITLE: 7/8 OZ 33 MM             |
|   |                                                                                                                                                                              | " H " DIMENSION       | 0.388 ± 0.010   | ANGULAR: MACH ± BEND ±<br>TWO PLACE DECIMAL ± | ENG APPR.  |         |                  | REGULAR WALL                    |
|   |                                                                                                                                                                              | SECTION VIEW<br>A - A | JAR             | THREE PLACE DECIMAL ±                         | MFG APPR.  |         |                  | POLYPROPYLENE JAR               |
| ı | PROPRIETARY AND CONFIDENTIAL                                                                                                                                                 | DETAIL VIEW           | " H " DIMENSION | MATERIAL S10 - 01                             | Q.A.       | E PRINT | (CUSTOMER PRINT) |                                 |
|   | THE INFORMATION CONTAINED IN THIS<br>DRAWING IS THE SOLE PROPERTY OF<br>PARKWAY PLASTICS INC. ANY<br>REPRODUCTION IN PART OR AS A WHOLE<br>WITHOUT THE WRITTEN PERMISSION OF | В                     |                 | COLORANT NA                                   |            |         | NT               | SIZE DWG. NO. REV               |
|   |                                                                                                                                                                              | NEXT ASSY             | USED ON         | DECORATION NA                                 | # 87533PPR |         |                  | <b>C</b> A0330087PPC            |
|   | PARKWAY PLASTICS INC IS PROHIBITED.                                                                                                                                          | ADDUC                 | ATICAL          | DO NOT SCALE DRAWING                          |            |         |                  | SCALE: 2:1 MEIGHT: SHEET 1 OF 1 |