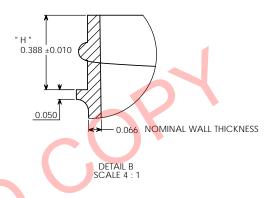

OVERFLOW: 25 ML WEIGHT: 7 GRAMS ± 1 GRAMS

|   |                                                                                                                                                                              | " T " DIMENSION       | 1.252 ± 0.013   | UNLESS OTHERWISE SPECIFIED:                   |            | NAME    | DATE             | PARKWAY PLASTICS INC            |
|---|------------------------------------------------------------------------------------------------------------------------------------------------------------------------------|-----------------------|-----------------|-----------------------------------------------|------------|---------|------------------|---------------------------------|
|   |                                                                                                                                                                              | " E " DIMENSIONI      | 1.158 ± 0.013   | DIMENSIONS ARE IN INCHES                      | DRAWN      | G.W.W   | 12/21/12         | TARRWATTLASTICSTINC             |
|   |                                                                                                                                                                              | E DIVIENSION          | 1.156 ± 0.013   | TOLERANCES:<br>FRACTIONAL±                    | CHECKED    |         |                  | TITLE: 7/8 OZ 33 MM             |
|   |                                                                                                                                                                              | " H " DIMENSION       | 0.388 ± 0.010   | ANGULAR: MACH ± BEND ±<br>TWO PLACE DECIMAL ± | ENG APPR.  |         |                  | REGULAR WALL                    |
|   |                                                                                                                                                                              | SECTION VIEW<br>A - A | JAR             | THREE PLACE DECIMAL ±                         | MFG APPR.  |         |                  | POLYPROPYLENE JAR               |
| ı | PROPRIETARY AND CONFIDENTIAL                                                                                                                                                 | DETAIL VIEW           | " H " DIMENSION | MATERIAL S10 - 01                             | Q.A.       | E PRINT | (CUSTOMER PRINT) |                                 |
|   | THE INFORMATION CONTAINED IN THIS<br>DRAWING IS THE SOLE PROPERTY OF<br>PARKWAY PLASTICS INC. ANY<br>REPRODUCTION IN PART OR AS A WHOLE<br>WITHOUT THE WRITTEN PERMISSION OF | В                     |                 | COLORANT NA                                   |            |         | NT               | SIZE DWG. NO. REV               |
|   |                                                                                                                                                                              | NEXT ASSY             | USED ON         | DECORATION NA                                 | # 87533PPR |         |                  | <b>C</b> A0330087PPC            |
|   | PARKWAY PLASTICS INC IS PROHIBITED.                                                                                                                                          | ADDUC                 | ATICAL          | DO NOT SCALE DRAWING                          |            |         |                  | SCALE: 2:1 MEIGHT: SHEET 1 OF 1 |