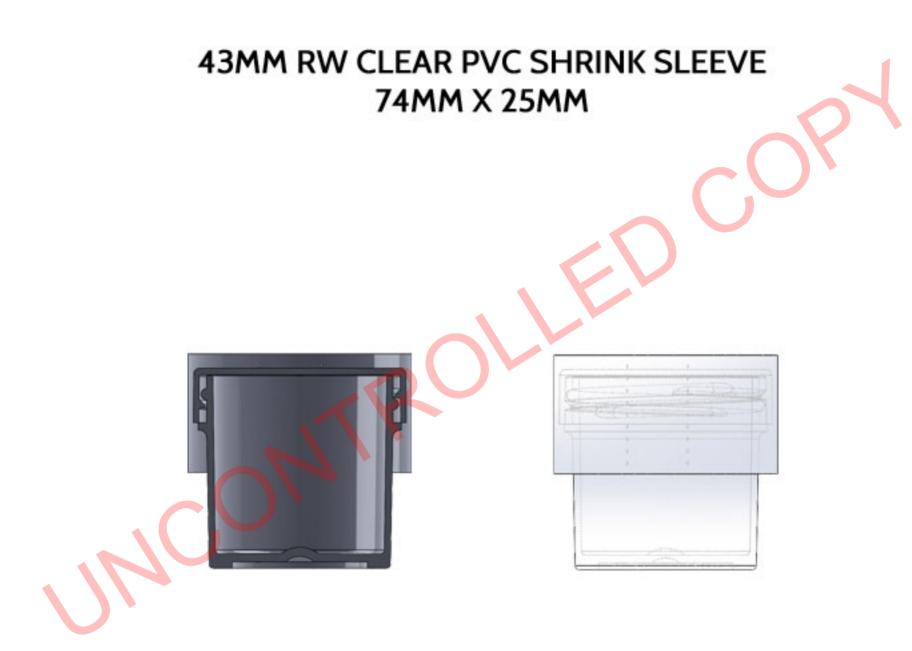

В

SHRINKSLEEVES ARE SHIPPED PRESSED FLAT WITH SPECIFIC WIDTH & HEIGHT MEASUREMENTS. EACH MEASUREMENT HAS A TOLERANCE OF +/- .125 INCHES (3.175 MM).

7

6

5

8

|                                     |                                                                                                                                                                                                              | WIDTH       | HEIGHT   | DIMENSIONS ARE IN INCHES |           | NAME | DATE     | PARKW                | VAY PLASTICS IN |      | SINC     |   |
|-------------------------------------|--------------------------------------------------------------------------------------------------------------------------------------------------------------------------------------------------------------|-------------|----------|--------------------------|-----------|------|----------|----------------------|-----------------|------|----------|---|
|                                     |                                                                                                                                                                                                              | 74MM        | 25MM     |                          | DRAWN     | S.P. | 02/02/15 | 1711111              |                 |      |          |   |
|                                     |                                                                                                                                                                                                              | 741/11/1    | 25171171 | TWO PLACE DECIMAL ±      | CHECKED   |      |          | TITLE:               |                 |      |          |   |
|                                     |                                                                                                                                                                                                              |             |          |                          | ENG APPR. |      |          | 43MM RW CLEAR PV     |                 |      |          | А |
|                                     |                                                                                                                                                                                                              |             |          |                          | MFG APPR. |      |          | SHRINK SLEEVE        |                 |      | vC       |   |
| r                                   | PROPRIETARY AND CONFIDENTIAL<br>THE INFORMATION CONTAINED IN THIS<br>DRAWING IS THE SOLE PROPERTY OF<br>PARKWAY PLASTICS INC. ANY<br>REPRODUCTION IN PART OR AS A WHOLE<br>WITHOUT THE WRITTEN PERMISSION OF |             |          | INTERPRET GEOMETRIC      | Q.A.      |      |          | J 31                 |                 |      |          |   |
|                                     |                                                                                                                                                                                                              |             |          | TOLERANCING PER:         | COMMENTS: |      |          |                      |                 |      |          |   |
|                                     |                                                                                                                                                                                                              |             |          | MATERIAL                 |           |      |          | SIZE DWG.            | NO.             |      | REV      |   |
|                                     |                                                                                                                                                                                                              |             |          | FINISH                   |           |      |          | C A043 Shrink Sleeve |                 |      |          |   |
|                                     |                                                                                                                                                                                                              | NEXT ASSY   | USED ON  | risian                   |           |      |          |                      |                 |      |          |   |
| PARKWAY PLASTICS INC IS PROHIBITED. |                                                                                                                                                                                                              | APPLICATION |          | DO NOT SCALE DRAWING     | RAWING    |      |          | SCALE: 1:1           | WEIGHT:         | SHEE | T 1 OF 1 |   |
| 4                                   |                                                                                                                                                                                                              | 3           |          | I                        | 2         |      |          | 1                    |                 |      |          |   |