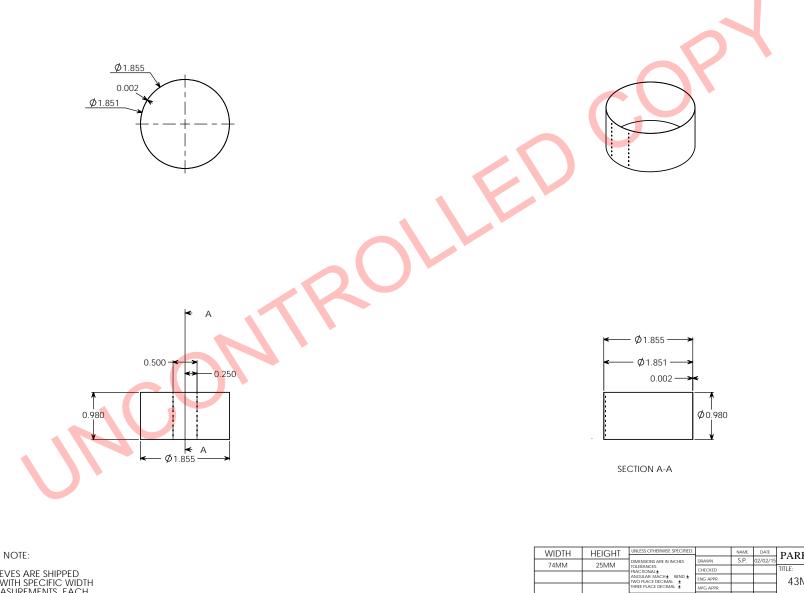

В

SHRINKSLEEVES ARE SHIPPED PRESSED FLAT WITH SPECIFIC WIDTH & HEIGHT MEASUREMENTS. EACH MEASUREMENT HAS A TOLERANCE OF +/- .125 INCHES (3.175 MM).

7

6

5

8

|                                     |                                                                                                                                                                                                              | WIDTH       | HEIGHT   | DIMENSIONS ARE IN INCHES |           | NAME | DATE     | PARKW                | VAY PLASTICS IN |      | SINC     |   |
|-------------------------------------|--------------------------------------------------------------------------------------------------------------------------------------------------------------------------------------------------------------|-------------|----------|--------------------------|-----------|------|----------|----------------------|-----------------|------|----------|---|
|                                     |                                                                                                                                                                                                              | 74MM        | 25MM     |                          | DRAWN     | S.P. | 02/02/15 | 1711111              |                 |      |          |   |
|                                     |                                                                                                                                                                                                              | 741/11/1    | 25171171 | TWO PLACE DECIMAL ±      | CHECKED   |      |          | TITLE:               |                 |      |          |   |
|                                     |                                                                                                                                                                                                              |             |          |                          | ENG APPR. |      |          | 43MM RW CLEAR PV     |                 |      |          | А |
|                                     |                                                                                                                                                                                                              |             |          |                          | MFG APPR. |      |          | SHRINK SLEEVE        |                 |      | vC       |   |
| r                                   | PROPRIETARY AND CONFIDENTIAL<br>THE INFORMATION CONTAINED IN THIS<br>DRAWING IS THE SOLE PROPERTY OF<br>PARKWAY PLASTICS INC. ANY<br>REPRODUCTION IN PART OR AS A WHOLE<br>WITHOUT THE WRITTEN PERMISSION OF |             |          | INTERPRET GEOMETRIC      | Q.A.      |      |          | J 31                 |                 |      |          |   |
|                                     |                                                                                                                                                                                                              |             |          | TOLERANCING PER:         | COMMENTS: |      |          |                      |                 |      |          |   |
|                                     |                                                                                                                                                                                                              |             |          | MATERIAL                 |           |      |          | SIZE DWG.            | NO.             |      | REV      |   |
|                                     |                                                                                                                                                                                                              |             |          | FINISH                   |           |      |          | C A043 Shrink Sleeve |                 |      |          |   |
|                                     |                                                                                                                                                                                                              | NEXT ASSY   | USED ON  | risian                   |           |      |          |                      |                 |      |          |   |
| PARKWAY PLASTICS INC IS PROHIBITED. |                                                                                                                                                                                                              | APPLICATION |          | DO NOT SCALE DRAWING     | RAWING    |      |          | SCALE: 1:1           | WEIGHT:         | SHEE | T 1 OF 1 |   |
| 4                                   |                                                                                                                                                                                                              | 3           |          | I                        | 2         |      |          | 1                    |                 |      |          |   |