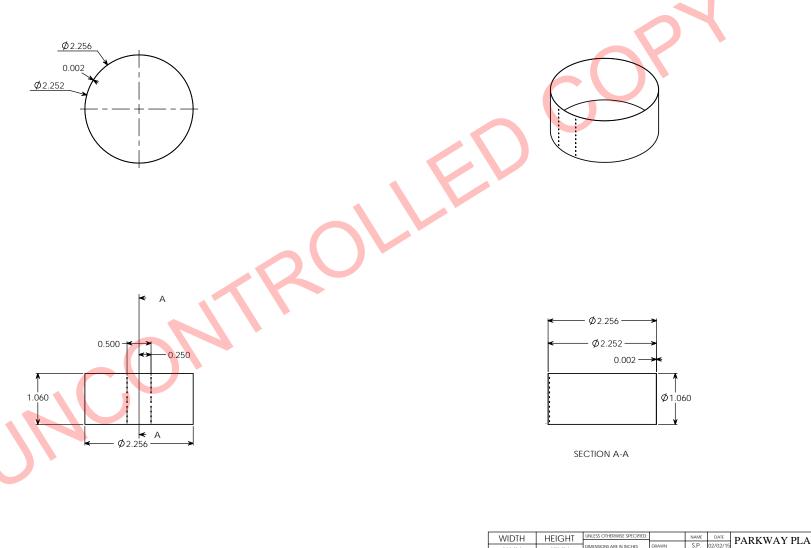

SHRINKSLEEVES ARE SHIPPED PRESSED FLAT WITH SPECIFIC WIDTH & HEIGHT MEASUREMENTS. EACH MEASUREMENT HAS A TOLERANCE OF +/- .125 INCHES (3.175 MM).

7

6

5

8

NOTE:

|   |                                                                                                                                                                                                                   | WIDTH       | HEIGHT  | UNLESS OTHERWISE SPECIFIED:                                                     | E SPECIFIED: NAME DATE DADKWA |      | AVDIAS   | AY PLASTICS INC       |               |       |          |
|---|-------------------------------------------------------------------------------------------------------------------------------------------------------------------------------------------------------------------|-------------|---------|---------------------------------------------------------------------------------|-------------------------------|------|----------|-----------------------|---------------|-------|----------|
|   |                                                                                                                                                                                                                   |             |         | DIMENSIONS ARE IN INCHES<br>TOLERANCES:<br>FRACTIONAL±<br>ANGULAR: MACH± BEND ± | DRAWN                         | S.P. | 02/02/15 | FARKWAI FLASIICS I    |               |       | ) INC    |
|   | 90MM                                                                                                                                                                                                              | 27MM        | CHECKED |                                                                                 |                               |      | TITLE:   |                       |               |       |          |
|   |                                                                                                                                                                                                                   |             |         |                                                                                 | ENG APPR.                     |      |          | 53MM RW CLEAR P       |               |       |          |
|   |                                                                                                                                                                                                                   |             |         | TWO PLACE DECIMAL ±<br>THREE PLACE DECIMAL ±                                    | MFG APPR.                     |      |          |                       |               |       |          |
|   |                                                                                                                                                                                                                   |             |         | INTERPRET GEOMETRIC                                                             | Q.A.                          |      |          | SI                    | SHRINK SLEEVE |       |          |
|   | PROPRIETARY AND CONFIDENTIAL                                                                                                                                                                                      |             |         | TOLERANCING PER:                                                                | COMMENTS:                     |      | -        |                       |               |       |          |
|   | THE INFORMATION CONTAINED IN THIS<br>DRAWING STHE SOLE PROPERTY OF<br>PARKWAY PLASTICS INC. ANY<br>REPRODUCTION IN PART OR AS A WHOLE<br>WITHOUT THE WRITTEN PERMISSION OF<br>PARKWAY PLASTICS INC IS PROHIBITED. |             |         | MATERIAL                                                                        | COMMEND.                      |      |          | SIZE DWG. NO.         |               |       | REV      |
|   |                                                                                                                                                                                                                   |             |         |                                                                                 |                               |      |          | C A053 Shrink Sleeve  |               |       |          |
|   |                                                                                                                                                                                                                   | NEXT ASSY   | USED ON | FINISH                                                                          |                               |      |          | C AUSS STITLIK Sleeve |               |       |          |
|   |                                                                                                                                                                                                                   | APPLICATION |         | DO NOT SCALE DRAWING                                                            |                               |      |          | SCALE: 1:1            | WEIGHT:       | SHEET | T 1 OF 1 |
| 4 |                                                                                                                                                                                                                   | 2           |         |                                                                                 | 2                             |      | 1 1      |                       |               |       |          |