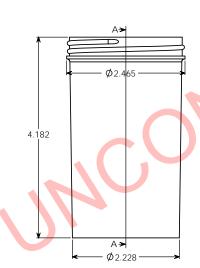

OVERFLOW: 250 ML WEIGHT: 31 GRAMS ± 3 GRAMS SECTION A-A

|                                                                                                                                         | " T " DIMENSION       | 2.441 ± 0.020   | UNLESS OTHERWISE SPECIFIED:                   |                | NAME  | DATE | PARKWAY PLASTICS INC                         |
|-----------------------------------------------------------------------------------------------------------------------------------------|-----------------------|-----------------|-----------------------------------------------|----------------|-------|------|----------------------------------------------|
|                                                                                                                                         | " E " DIMENSION       | 2 247 + 0 020   | DIMENSIONS ARE IN INCHES                      | DRAWN          | G.W.W |      |                                              |
|                                                                                                                                         |                       |                 | FRACTIONAL +                                  | CHECKED        |       |      | TITLE:                                       |
|                                                                                                                                         |                       | 0.393 ± 0.015   | ANGULAR: MACH # BEND #<br>TWO PLACE DECIMAL # | ENG APPR.      |       |      | 8 OZ 63 MM REGULAR WALL<br>POLYPROPYLENE JAR |
|                                                                                                                                         | SECTION VIEW<br>A - A | JAR             | THREE PLACE DECIMAL ±                         | MFG APPR.      |       |      |                                              |
| PROPRIETARY AND CONFIDENTIAL                                                                                                            | DETAIL VIEW           | " H " DIMENSION | MATERIAL S10-01                               | Q.A.           |       |      | (CUSTOMER PRINT)                             |
| THE INFORMATION CONTAINED IN THIS                                                                                                       | В                     |                 | COLOBANT                                      | COMMENTS:      |       |      | SIZE DWG. NO. REV                            |
| DRAWING IS THE SOLE PROPERTY OF<br>PARKWAY PLASTICS INC. ANY<br>REPRODUCTION IN PART OR AS A WHOLE<br>WITHOUT THE WRITTEN PERMISSION OF |                       |                 | NA                                            | REPLACES PRINT |       | RINT |                                              |
|                                                                                                                                         | NEXT ASSY             | USED ON         | DECORATION NA                                 | # 2463PPRW     |       |      | <b>C</b> A0630800PPC                         |