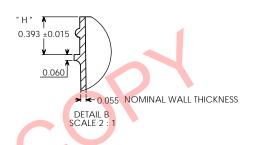

OVERFLOW: 250 ML WEIGHT: 31 GRAMS ± 3 GRAMS SECTION A-A

|                                                                                                                                         | " T " DIMENSION       | 2.441 ± 0.020   | UNLESS OTHERWISE SPECIFIED:                   |                | NAME  | DATE | PARKWAY PLASTICS INC                         |
|-----------------------------------------------------------------------------------------------------------------------------------------|-----------------------|-----------------|-----------------------------------------------|----------------|-------|------|----------------------------------------------|
|                                                                                                                                         | " E " DIMENSION       | 2 247 + 0 020   | DIMENSIONS ARE IN INCHES                      | DRAWN          | G.W.W |      |                                              |
|                                                                                                                                         |                       |                 | FRACTIONAL +                                  | CHECKED        |       |      | TITLE:                                       |
|                                                                                                                                         |                       | 0.393 ± 0.015   | ANGULAR: MACH # BEND #<br>TWO PLACE DECIMAL # | ENG APPR.      |       |      | 8 OZ 63 MM REGULAR WALL<br>POLYPROPYLENE JAR |
|                                                                                                                                         | SECTION VIEW<br>A - A | JAR             | THREE PLACE DECIMAL ±                         | MFG APPR.      |       |      |                                              |
| PROPRIETARY AND CONFIDENTIAL                                                                                                            | DETAIL VIEW           | " H " DIMENSION | MATERIAL S10-01                               | Q.A.           |       |      | (CUSTOMER PRINT)                             |
| THE INFORMATION CONTAINED IN THIS                                                                                                       | В                     |                 | COLOBANT                                      | COMMENTS:      |       |      | SIZE DWG. NO. REV                            |
| DRAWING IS THE SOLE PROPERTY OF<br>PARKWAY PLASTICS INC. ANY<br>REPRODUCTION IN PART OR AS A WHOLE<br>WITHOUT THE WRITTEN PERMISSION OF |                       |                 | NA                                            | REPLACES PRINT |       | RINT |                                              |
|                                                                                                                                         | NEXT ASSY             | USED ON         | DECORATION NA                                 | # 2463PPRW     |       |      | <b>C</b> A0630800PPC                         |