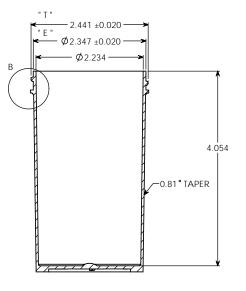

OVERFLOW: 250 ML WEIGHT: 31 GRAMS ± 3 GRAMS SECTION A-A

|                                                                                                                                         | " T " DIMENSION       | 2.441 ± 0.020   | UNLESS OTHERWISE SPECIFIED:                   |                | NAME  | DATE | PARKWAY PLASTICS INC                         |
|-----------------------------------------------------------------------------------------------------------------------------------------|-----------------------|-----------------|-----------------------------------------------|----------------|-------|------|----------------------------------------------|
|                                                                                                                                         | " E " DIMENSION       | 2 247 + 0 020   | DIMENSIONS ARE IN INCHES                      | DRAWN          | G.W.W |      |                                              |
|                                                                                                                                         |                       |                 | FRACTIONAL +                                  | CHECKED        |       |      | TITLE:                                       |
|                                                                                                                                         |                       | 0.393 ± 0.015   | ANGULAR: MACH # BEND #<br>TWO PLACE DECIMAL # | ENG APPR.      |       |      | 8 OZ 63 MM REGULAR WALL<br>POLYPROPYLENE JAR |
|                                                                                                                                         | SECTION VIEW<br>A - A | JAR             | THREE PLACE DECIMAL ±                         | MFG APPR.      |       |      |                                              |
| PROPRIETARY AND CONFIDENTIAL                                                                                                            | DETAIL VIEW           | " H " DIMENSION | MATERIAL S10-01                               | Q.A.           |       |      | (CUSTOMER PRINT)                             |
| THE INFORMATION CONTAINED IN THIS                                                                                                       | В                     |                 | COLOBANT                                      | COMMENTS:      |       |      | SIZE DWG. NO. REV                            |
| DRAWING IS THE SOLE PROPERTY OF<br>PARKWAY PLASTICS INC. ANY<br>REPRODUCTION IN PART OR AS A WHOLE<br>WITHOUT THE WRITTEN PERMISSION OF |                       |                 | NA                                            | REPLACES PRINT |       | RINT |                                              |
|                                                                                                                                         | NEXT ASSY             | USED ON         | DECORATION NA                                 | # 2463PPRW     |       |      | <b>C</b> A0630800PPC                         |