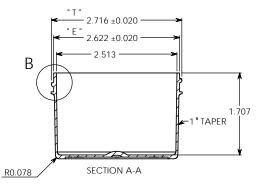

В

"Н" 0.393 ±0.015 0.040 → ← 0.047 NOMINAL WALL THICKNESS DETAIL B SCALE 2 : 1

|                                      |                                                                                                                                                                                                                  | " T " DIMENSION | 2.716±0.020     | UNLESS OTHERWISE SPECIFIED: |           | NAME  | DATE     | 5 PARKWAY PLASTICS IN<br>TITLE:<br>3 OZ 70 MM REGULAR WALL<br>STYRENE JAR |             |       |        |   |
|--------------------------------------|------------------------------------------------------------------------------------------------------------------------------------------------------------------------------------------------------------------|-----------------|-----------------|-----------------------------|-----------|-------|----------|---------------------------------------------------------------------------|-------------|-------|--------|---|
|                                      |                                                                                                                                                                                                                  | " E " DIMENSION | 2 622 + 0 020   | DIMENSIONS ARE IN INCHES    | DRAWN     | G.W.W | 03/14/15 |                                                                           |             |       | INC    |   |
|                                      |                                                                                                                                                                                                                  |                 |                 | FRACTIONAL                  | CHECKED   |       |          |                                                                           |             |       |        |   |
|                                      |                                                                                                                                                                                                                  | " H " DIMENSION | 0.393 ± 0.015   |                             | ENG APPR. |       |          |                                                                           |             |       |        | Α |
|                                      |                                                                                                                                                                                                                  | SECTION VIEW    | JAR             |                             | MFG APPR. |       |          |                                                                           |             |       |        |   |
| PROPRIETARY A                        | ND CONFIDENTIAL                                                                                                                                                                                                  | DETAIL VIEW     | " H " DIMENSION | MATERIAL U11                | Q.A.      |       |          | _                                                                         |             |       |        |   |
| DRAWING IS THE SC                    | HE INFORMATION CONTAINED IN THIS<br>IRAUMING IS THE SOLE PROPERTY OF<br>JARWAY PLASTICS INC. ANY<br>EPRODUCTION IN PART OR AS A WHOLE<br>VITHOUT THE WRITTEN PERMISSION OF<br>JARWAY PLASTICS INC IS PROHIBITED. |                 |                 |                             | COMMENTS: |       |          | SIZE DWG.                                                                 |             |       | REV    |   |
| REPRODUCTION IN<br>WITHOUT THE WRITE |                                                                                                                                                                                                                  | NEXT ASSY       | USED ON         | DECORATION NA               | ]         |       |          | C AU                                                                      | A0700300CSC |       |        |   |
| PARKWATEDISIIC                       | NC B PROHIBITED.                                                                                                                                                                                                 | APPLICATION     |                 | DO NOT SCALE DRAWING        |           |       |          | SCALE: 1:1                                                                |             | SHEET | 1 OF 1 |   |
| 4                                    |                                                                                                                                                                                                                  | 3               |                 |                             | 2         |       | 1        | 1                                                                         |             |       |        |   |