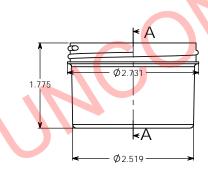

" H " 0.393 ±0.015 0.040 ➤ 0.047 NOMINAL WALL THICKNESS DETAIL B SCALE 2 : 1

## 2.716 ±0.020 2.622 ±0.020 2.480 В ←1° TAPER SECTION A-A R0.078

## NOTE

NOTE

----Manufacturer reserves the right to change specifications without notice.
All purchase order for the item herein described, must be accompanied by a copy of this print. All dimensions have a tolerance of +/- 3 % unless otherwise specified.
SIDEWALL CAMBER .050° PER SIDE MAX. THREAD = GCMI 400- CT FINISH 6 THREADS PER INCH.

OVERFLOW VOLUME: 131 ML WEIGHT: 15.1 GRAMS ± 2 GRAMS

|   |                                                                                                                                                                  | " T " DIMENSION     | 2.716 ± 0.020   | UNLESS OTHERWISE SPECIFIED:                            |           | NAME  | DATE       | DVDK/V            | VAY PLAS    | rics | INIC |
|---|------------------------------------------------------------------------------------------------------------------------------------------------------------------|---------------------|-----------------|--------------------------------------------------------|-----------|-------|------------|-------------------|-------------|------|------|
|   |                                                                                                                                                                  | " E " DIMENSION     |                 | DIMENSIONS ARE IN INCHES<br>TOLERANCES:<br>FRACTIONAL± | DRAWN     | G.W.W | 03/13/15   | I AIXIX           | 1031110     |      |      |
|   |                                                                                                                                                                  |                     |                 |                                                        | CHECKED   |       |            | TITLE:            |             |      |      |
|   |                                                                                                                                                                  | " H " DIMENSION     | 0.393 ± 0.015   | ANGULAR: MACH ± BEND ± TWO PLACE DECIMAL ±             | ENG APPR. |       |            | 3 O7 70 MM REGULA |             |      | /Δ11 |
|   |                                                                                                                                                                  | SECTION VIEW<br>A-A | JAR             | THREE PLACE DECIMAL ±                                  | MFG APPR. |       |            | WHITE POLYPROPY   |             |      |      |
| ſ | PROPRIETARY AND CONFIDENTIAL                                                                                                                                     | DETAIL VIEW         | " H " DIMENSION | MATERIAL \$11                                          | Q.A.      |       |            |                   |             |      |      |
| ١ | THE INFORMATION CONTAINED IN THIS DRAWING IS THE SOLE PROPERTY OF PARKWAY PLASTICS INC. ANY REPRODUCTION IN PART OR AS A WHOLE WITHOUT THE WRITTEN PERMISSION OF | В                   |                 |                                                        | COMMENTS: |       |            | L                 |             |      |      |
|   |                                                                                                                                                                  |                     |                 | COLORANT                                               |           |       |            | SIZE DWG. NO. REV |             |      | REV  |
|   |                                                                                                                                                                  |                     |                 |                                                        | 4         |       |            |                   | A0700300PPW |      |      |
| ١ |                                                                                                                                                                  | NEXT ASSY           | USED ON         | DECORATION NA                                          |           |       |            | C A0700300FFV     |             |      |      |
|   | PARKWAY PLASTICS INC IS PROHIBITED.                                                                                                                              | APPLICATION         |                 | DO NOT SCALE DRAWING                                   |           |       | SCALE: 1:1 |                   | SHEET 1     |      |      |