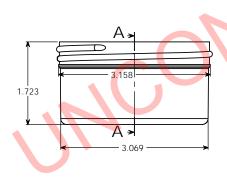

OVERFLOW: 180 ML

WEIGHT: 24 GRAMS ± 3 GRAMS

|   |                                                                                                                                                                                                                                  | " T " DIMENSION   | 3.248 ± 0.020                                 | UNLESS OTHERWISE SPECIFIED: |         | NAME   | DATE                                        | PARKWAY PLASTICS INC            |
|---|----------------------------------------------------------------------------------------------------------------------------------------------------------------------------------------------------------------------------------|-------------------|-----------------------------------------------|-----------------------------|---------|--------|---------------------------------------------|---------------------------------|
|   |                                                                                                                                                                                                                                  | " E " DIMENSION   | 3.128 ± 0.020                                 | FRACTIONAL±                 | DRAWN   | G.W.W  | 01/28/13                                    | TARKWATTEASTICSTIC              |
|   |                                                                                                                                                                                                                                  |                   |                                               |                             | CHECKED |        |                                             | TITLE:                          |
|   | " H " DIMENSION                                                                                                                                                                                                                  | $0.472 \pm 0.015$ | ANGULAR: MACH # BEND #<br>TWO PLACE DECIMAL # | ENG APPR.                   |         |        | 4 OZ 83 MM REGULAR WAL<br>POLYPROPYLENE JAR |                                 |
|   | SECTION VIEW<br>A - A                                                                                                                                                                                                            |                   |                                               | MFG APPR.                   |         |        |                                             |                                 |
| ı | PROPRIETARY AND CONFIDENTIAL THE INFORMATION CONTAINED IN THIS DRAWING IS THE SOLE PROPERTY OF PARKWAY PLASTICS INC. ANY REPRODUCTION IN PART OR AS A WHOLE WITHOUT THE WRITEN PERMISSION OF PARKWAY PLASTICS INC IS PROHIBITED. | DETAIL MICIAL     | H " DIMENSION                                 | MATERIAL S10-01             | Q.A.    |        |                                             | (CUSTOMER PRINT)                |
|   |                                                                                                                                                                                                                                  | В                 |                                               | COLORANT                    | RFPLAC  | CES PI | FS PRINT                                    | SIZE DWG. NO. REV               |
|   |                                                                                                                                                                                                                                  | NEXT ASSY         | USED ON                                       | DECORATION NA               | # A083  | 0400F  | <b>C</b> A0830400PPC                        |                                 |
|   |                                                                                                                                                                                                                                  | ADDISC            | CATION                                        | DO NOT SCALE DRAWING        | ĺ       |        |                                             | SCALE: 1:1 WEIGHT: SHEET 1 OF 1 |