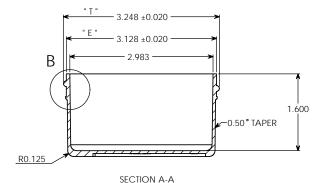

OVERFLOW: 180 ML

WEIGHT: 24 GRAMS ± 3 GRAMS

|   |                                                                                                                                                                                                                                  | " T " DIMENSION   | 3.248 ± 0.020                                 | UNLESS OTHERWISE SPECIFIED: |         | NAME   | DATE                                        | PARKWAY PLASTICS INC            |
|---|----------------------------------------------------------------------------------------------------------------------------------------------------------------------------------------------------------------------------------|-------------------|-----------------------------------------------|-----------------------------|---------|--------|---------------------------------------------|---------------------------------|
|   |                                                                                                                                                                                                                                  | " E " DIMENSION   | 3.128 ± 0.020                                 | FRACTIONAL±                 | DRAWN   | G.W.W  | 01/28/13                                    | TARKWATTEASTICSTIC              |
|   |                                                                                                                                                                                                                                  |                   |                                               |                             | CHECKED |        |                                             | TITLE:                          |
|   | " H " DIMENSION                                                                                                                                                                                                                  | $0.472 \pm 0.015$ | ANGULAR: MACH # BEND #<br>TWO PLACE DECIMAL # | ENG APPR.                   |         |        | 4 OZ 83 MM REGULAR WAL<br>POLYPROPYLENE JAR |                                 |
|   | SECTION VIEW<br>A - A                                                                                                                                                                                                            |                   |                                               | MFG APPR.                   |         |        |                                             |                                 |
| ı | PROPRIETARY AND CONFIDENTIAL THE INFORMATION CONTAINED IN THIS DRAWING IS THE SOLE PROPERTY OF PARKWAY PLASTICS INC. ANY REPRODUCTION IN PART OR AS A WHOLE WITHOUT THE WRITEN PERMISSION OF PARKWAY PLASTICS INC IS PROHIBITED. | DETAIL MICIAL     | H " DIMENSION                                 | MATERIAL S10-01             | Q.A.    |        |                                             | (CUSTOMER PRINT)                |
|   |                                                                                                                                                                                                                                  | В                 |                                               | COLORANT                    | RFPLAC  | CES PI | FS PRINT                                    | SIZE DWG. NO. REV               |
|   |                                                                                                                                                                                                                                  | NEXT ASSY         | USED ON                                       | DECORATION NA               | # A083  | 0400F  | <b>C</b> A0830400PPC                        |                                 |
|   |                                                                                                                                                                                                                                  | ADDISC            | CATION                                        | DO NOT SCALE DRAWING        | ĺ       |        |                                             | SCALE: 1:1 WEIGHT: SHEET 1 OF 1 |