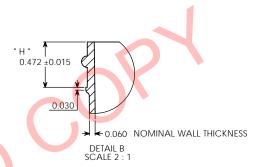

OVERFLOW: 180 ML

WEIGHT: 24 GRAMS ± 3 GRAMS

|   |                                                                                                                                                                                                                                  | " T " DIMENSION   | 3.248 ± 0.020                                 | UNLESS OTHERWISE SPECIFIED: |         | NAME   | DATE                                        | PARKWAY PLASTICS INC            |
|---|----------------------------------------------------------------------------------------------------------------------------------------------------------------------------------------------------------------------------------|-------------------|-----------------------------------------------|-----------------------------|---------|--------|---------------------------------------------|---------------------------------|
|   |                                                                                                                                                                                                                                  | " E " DIMENSION   | 3.128 ± 0.020                                 | FRACTIONAL±                 | DRAWN   | G.W.W  | 01/28/13                                    | TARKWATTEASTICSTIC              |
|   |                                                                                                                                                                                                                                  |                   |                                               |                             | CHECKED |        |                                             | TITLE:                          |
|   | " H " DIMENSION                                                                                                                                                                                                                  | $0.472 \pm 0.015$ | ANGULAR: MACH # BEND #<br>TWO PLACE DECIMAL # | ENG APPR.                   |         |        | 4 OZ 83 MM REGULAR WAL<br>POLYPROPYLENE JAR |                                 |
|   | SECTION VIEW<br>A - A                                                                                                                                                                                                            |                   |                                               | MFG APPR.                   |         |        |                                             |                                 |
| ı | PROPRIETARY AND CONFIDENTIAL THE INFORMATION CONTAINED IN THIS DRAWING IS THE SOLE PROPERTY OF PARKWAY PLASTICS INC. ANY REPRODUCTION IN PART OR AS A WHOLE WITHOUT THE WRITEN PERMISSION OF PARKWAY PLASTICS INC IS PROHIBITED. | DETAIL MICIAL     | H " DIMENSION                                 | MATERIAL S10-01             | Q.A.    |        |                                             | (CUSTOMER PRINT)                |
|   |                                                                                                                                                                                                                                  | В                 |                                               | COLORANT                    | RFPLAC  | CES PI | FS PRINT                                    | SIZE DWG. NO. REV               |
|   |                                                                                                                                                                                                                                  | NEXT ASSY         | USED ON                                       | DECORATION NA               | # A083  | 0400F  | <b>C</b> A0830400PPC                        |                                 |
|   |                                                                                                                                                                                                                                  | ADDISC            | CATION                                        | DO NOT SCALE DRAWING        | ĺ       |        |                                             | SCALE: 1:1 WEIGHT: SHEET 1 OF 1 |