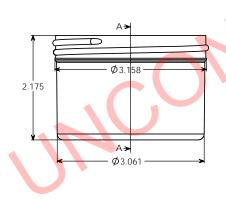

**PROPERTY OF** 

**PARKWAY PLASTICS** 

OF THEIR PRODUCTS WITH PARKWAY'S PRODUCTS & SERVICES.

0.472 ±0.015 0.030 0.060 NOMINAL WALL THICKNESS DETAIL B SCALE 2 : 1

3.248 ±0.020 Ø3.128 ±0.020 Ø2.983 2.052 √0.50° TAPER R0.125 SECTION A-A

NOTE
Manufacturer reserves the right to change specifications without notice.
All purchase order for the item herein described, must be accompanied by a copy of this print. All dimensions have a tolerance of +/- 3 % unless otherwise a tolerance of 47-3 % dilless otherwise specified. SIDEWALL CAMBER .050" PER SIDE MAX. THREAD = GCMI 400- CT FINISH 5 THREADS PER INCH.

OVERFLOW: 230 ML WEIGHT: 27.8 GRAMS ± 3 GRAMS

|                                                                                                                                                                                            |                                                                                                                                                                              | T " DIMENSION    | 3.248 ± 0.020         | UNLESS OTHERWISE SPECIFIED:                                                              |            | NAME  | DATE               | DADKW              | AY PLASTICS |       | INC    |
|--------------------------------------------------------------------------------------------------------------------------------------------------------------------------------------------|------------------------------------------------------------------------------------------------------------------------------------------------------------------------------|------------------|-----------------------|------------------------------------------------------------------------------------------|------------|-------|--------------------|--------------------|-------------|-------|--------|
|                                                                                                                                                                                            |                                                                                                                                                                              | " F " DIMENSIONI | 3.128 ± 0.020         | DIMENSIONS ARE IN INCHES TOLERANCES: FRACTIONAL± ANGULAR: MACH± BEND ± TWO PLACE DECIMAL | DRAWN      | G.W.W | 01/28/13           | IAKK               | TICS        | nic   |        |
|                                                                                                                                                                                            |                                                                                                                                                                              | E DIIVIENSION    |                       |                                                                                          | CHECKED    |       |                    | TITLE:             |             |       |        |
|                                                                                                                                                                                            |                                                                                                                                                                              |                  | $0.472 \pm 0.015$     |                                                                                          | ENG APPR.  |       |                    | 6 OZ 83 MM REGULAI |             |       | R WALL |
| PROPRIETARY AND CONFIDENTIAL THE INFORMATION CONTAINED IN THIS DRAWING IS THE SOLE PROPERTY OF PARKWAY PASICS INC. ANY REPRODUCTION IN PART OR AS A WHOLE WITHOUT THE WHETEN PERMISSION OF | SECTION VIEW<br>A - A                                                                                                                                                        | JAK              | THREE PLACE DECIMAL ± | MFG APPR.                                                                                |            |       | WHITE POLYPROPYLEN |                    |             |       |        |
|                                                                                                                                                                                            | THE INFORMATION CONTAINED IN THIS<br>DRAWING IS THE SOLE PROPERTY OF<br>PARKWAY PLASTICS INC. ANY<br>REPRODUCTION IN PART OR AS A WHOLE<br>WITHOUT THE WRITTEN PERMISSION OF | DETAIL VIEW      | " H " DIMENSION       | MATERIAL S11                                                                             | Q.A.       |       |                    | (CUSTOMER PRIN     |             |       |        |
|                                                                                                                                                                                            |                                                                                                                                                                              |                  |                       | 61 WHITE                                                                                 | COMINENTS. |       |                    | SIZE DWG. NO.      |             | REV   | REV    |
|                                                                                                                                                                                            |                                                                                                                                                                              | NEXT ASSY        | USED ON               | DECORATION NA                                                                            |            |       |                    | C A0830600PP       |             |       |        |
|                                                                                                                                                                                            | PARKWAY PLASTICS INC IS PROHIBITED.                                                                                                                                          | ADDITIO          | ATION                 | DO NOT SCALE DRAWING                                                                     | 1          |       |                    | SCALE: 1:1         | WEIGHT:     | CHEET | 1 OF 1 |