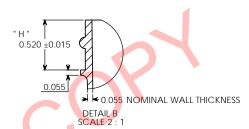

SIDEWALL CAMBER .050" PER SIDE MAX. THREAD = GCMI 400- CT FINISH 5 THREADS PER INCH.

OVERFLOW: 174 ML

WEIGHT: 24 GRAMS ± 3 GRAMS

|   | " T " DIMENSION       | 3.491 ± 0.020   | UNLESS OTHERWISE SPECIFIED: |           | NAME  | DATE     | PARKWAY PLASTICS      | INC  |
|---|-----------------------|-----------------|-----------------------------|-----------|-------|----------|-----------------------|------|
|   | " E " DIMENSION       | 2 271 + 0 020   | DIMENSIONS ARE IN INCHES    | DRAWN     | G.W.W | 01/29/13 | TARKWATTLASTICS       | IIIC |
|   | E DIIVIENSION         | 3.371± 0.020    | TOLERANCES:<br>FRACTIONAL±  | CHECKED   |       |          | TITLE:                |      |
|   | " H " DIMENSION       |                 |                             | ENG APPR. |       |          | 4 OZ 89 MM REGULAR W  |      |
|   | SECTION VIEW<br>A - A | JAK             | THREE PLACE DECIMAL ±       | MFG APPR. |       |          | WHITE POLYPROPYLENE . | JAR  |
| _ | DETAIL VIEW           | " H " DIMENSION | MATERIAL S11                | Q.A.      |       |          | (CUSTOMER PRINT)      |      |
|   | D                     |                 | 61 WHITE                    | COMMENTS: |       |          | SIZE DWG. NO.         | RFV  |
|   |                       |                 | 0                           |           |       |          | <b>C</b> A0890400PPW  |      |
| Ε | NEXT ASSY             | USED ON         | DECORATION NA               |           |       |          | C A0890400PPW         |      |
|   |                       |                 |                             |           |       |          |                       |      |