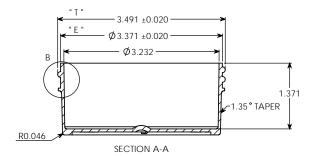

SIDEWALL CAMBER .050" PER SIDE MAX. THREAD = GCMI 400- CT FINISH 5 THREADS PER INCH.

OVERFLOW: 174 ML

WEIGHT: 24 GRAMS ± 3 GRAMS

|   | " T " DIMENSION       | 3.491 ± 0.020   | UNLESS OTHERWISE SPECIFIED: |           | NAME  | DATE     | PARKWAY PLASTICS      | INC  |
|---|-----------------------|-----------------|-----------------------------|-----------|-------|----------|-----------------------|------|
|   | " E " DIMENSION       | 2 271 + 0 020   | DIMENSIONS ARE IN INCHES    | DRAWN     | G.W.W | 01/29/13 | TARKWATTLASTICS       | IIIC |
|   | E DIIVIENSION         | 3.371± 0.020    | TOLERANCES:<br>FRACTIONAL±  | CHECKED   |       |          | TITLE:                |      |
|   | " H " DIMENSION       |                 |                             | ENG APPR. |       |          | 4 OZ 89 MM REGULAR W  |      |
|   | SECTION VIEW<br>A - A | JAK             | THREE PLACE DECIMAL ±       | MFG APPR. |       |          | WHITE POLYPROPYLENE . | JAR  |
| _ | DETAIL VIEW           | " H " DIMENSION | MATERIAL S11                | Q.A.      |       |          | (CUSTOMER PRINT)      |      |
|   | D                     |                 | 61 WHITE                    | COMMENTS: |       |          | SIZE DWG. NO.         | RFV  |
|   |                       |                 | 0                           |           |       |          | <b>C</b> A0890400PPW  |      |
| Ε | NEXT ASSY             | USED ON         | DECORATION NA               |           |       |          | C A0890400PPW         |      |
|   |                       |                 |                             |           |       |          |                       |      |