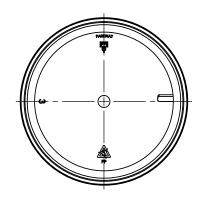

SIDEWALL CAMBER .050" PER SIDE MAX. THREAD = GCMI 400- CT FINISH 5 THREADS PER INCH.

OVERFLOW: 174 ML

WEIGHT: 24 GRAMS ± 3 GRAMS

|   | " T " DIMENSION       | 3.491 ± 0.020   | UNLESS OTHERWISE SPECIFIED: |           | NAME  | DATE     | PARKWAY PLASTICS      | INC  |
|---|-----------------------|-----------------|-----------------------------|-----------|-------|----------|-----------------------|------|
|   | " E " DIMENSION       | 2 271 + 0 020   | DIMENSIONS ARE IN INCHES    | DRAWN     | G.W.W | 01/29/13 | TARKWATTLASTICS       | IIIC |
|   | E DIIVIENSION         | 3.371± 0.020    | TOLERANCES:<br>FRACTIONAL±  | CHECKED   |       |          | TITLE:                |      |
|   | " H " DIMENSION       |                 |                             | ENG APPR. |       |          | 4 OZ 89 MM REGULAR W  |      |
|   | SECTION VIEW<br>A - A | JAK             | THREE PLACE DECIMAL ±       | MFG APPR. |       |          | WHITE POLYPROPYLENE . | JAR  |
| _ | DETAIL VIEW           | " H " DIMENSION | MATERIAL S11                | Q.A.      |       |          | (CUSTOMER PRINT)      |      |
|   | D                     |                 | 61 WHITE                    | COMMENTS: |       |          | SIZE DWG. NO.         | RFV  |
|   |                       |                 | 0                           |           |       |          | <b>C</b> A0890400PPW  |      |
| Ε | NEXT ASSY             | USED ON         | DECORATION NA               |           |       |          | C A0890400PPW         |      |
|   |                       |                 |                             |           |       |          |                       |      |