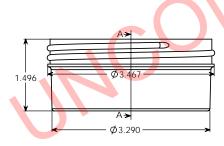

SIDEWALL CAMBER .050" PER SIDE MAX. THREAD = GCMI 400- CT FINISH 5 THREADS PER INCH.

OVERFLOW: 174 ML

WEIGHT: 24 GRAMS ± 3 GRAMS

|   | " T " DIMENSION       | 3.491 ± 0.020   | UNLESS OTHERWISE SPECIFIED: |           | NAME  | DATE     | PARKWAY PLASTICS      | INC  |
|---|-----------------------|-----------------|-----------------------------|-----------|-------|----------|-----------------------|------|
|   | " E " DIMENSION       | 2 271 + 0 020   | DIMENSIONS ARE IN INCHES    | DRAWN     | G.W.W | 01/29/13 | TARKWATTLASTICS       | IIIC |
|   | E DIIVIENSION         | 3.371± 0.020    | TOLERANCES:<br>FRACTIONAL±  | CHECKED   |       |          | TITLE:                |      |
|   | " H " DIMENSION       |                 |                             | ENG APPR. |       |          | 4 OZ 89 MM REGULAR W  |      |
|   | SECTION VIEW<br>A - A | JAK             | THREE PLACE DECIMAL ±       | MFG APPR. |       |          | WHITE POLYPROPYLENE . | JAR  |
| _ | DETAIL VIEW           | " H " DIMENSION | MATERIAL S11                | Q.A.      |       |          | (CUSTOMER PRINT)      |      |
|   | D                     |                 | 61 WHITE                    | COMMENTS: |       |          | SIZE DWG. NO.         | RFV  |
|   |                       |                 | 0                           |           |       |          | <b>C</b> A0890400PPW  |      |
| Ε | NEXT ASSY             | USED ON         | DECORATION NA               |           |       |          | C A0890400PPW         |      |
|   |                       |                 |                             |           |       |          |                       |      |