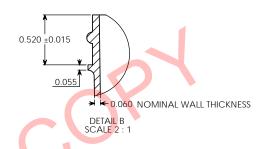

OVERFLOW: 400 ML WEIGHT: 37 GRAMS ± 4 GRAMS

|                                                                                                                                                                              | " T " DIMENSION       | 3.491 ± 0.020   | UNLESS OTHERWISE SPECIFIED:               |                              | NAME       | DATE     | DAI                    | PARKWAY PLASTICS INC |                         |       | INC    |
|------------------------------------------------------------------------------------------------------------------------------------------------------------------------------|-----------------------|-----------------|-------------------------------------------|------------------------------|------------|----------|------------------------|----------------------|-------------------------|-------|--------|
|                                                                                                                                                                              |                       | 3.371 ± 0.020   |                                           | DRAWN                        | G.W.W      | 02/02/13 | TARKWAT TEASTICS INC   |                      |                         |       |        |
|                                                                                                                                                                              |                       |                 |                                           | CHECKED                      |            |          | TITLE:                 |                      |                         |       |        |
|                                                                                                                                                                              |                       | 0.520 ± 0.015   | ANGULAR: MACH± BEND ± TWO PLACE DECIMAL ± | ENG APPR.                    |            |          | 12 OZ 89 MM REGULAR WA |                      |                         |       | WALL   |
|                                                                                                                                                                              | SECTION VIEW<br>A - A | JAR             | THREE PLACE DECIMAL ±                     | MFG APPR.                    |            |          |                        | IE JA                |                         |       |        |
| PROPRIETARY AND CONFIDENTIAL                                                                                                                                                 | DETAIL VIEW           | " H " DIMENSION |                                           | Q.A.<br>COMMENTS:            |            |          | (CUSTOMER PRINT)       |                      |                         |       |        |
| THE INFORMATION CONTAINED IN THIS<br>DRAWING IS THE SOLE PROPERTY OF<br>PARKWAY PLASTICS INC. ANY<br>REPRODUCTION IN PART OR AS A WHOLE<br>WITHOUT THE WRITTEN PERMISSION OF |                       |                 | COLORANT NA                               | DEDLA                        | OFC DDINIT |          | SIZE                   | DWG.                 | NO.<br>3 <b>91200</b> P |       | REV    |
|                                                                                                                                                                              | NEXT ASSY             | USED ON         | DECORATION NA                             | REPLACES PRINT<br># 1289PPRW |            |          | C                      |                      |                         |       |        |
| PARKWAY PLASTICS INC IS PROHIBITED.                                                                                                                                          | ADDITICATION          |                 | DO NOT SCALE DRAMANC                      | 1                            |            |          | SCAL                   | E · 1 · 1            | MEICHT:                 | CHEET | 1 OF 1 |