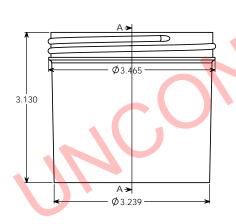

OVERFLOW: 400 ML WEIGHT: 37 GRAMS ± 4 GRAMS

|                                                                                                                                                                              | " T " DIMENSION       | 3.491 ± 0.020   | UNLESS OTHERWISE SPECIFIED:               |                              | NAME       | DATE     | DAI                    | PARKWAY PLASTICS INC |                         |       | INC    |
|------------------------------------------------------------------------------------------------------------------------------------------------------------------------------|-----------------------|-----------------|-------------------------------------------|------------------------------|------------|----------|------------------------|----------------------|-------------------------|-------|--------|
|                                                                                                                                                                              |                       | 3.371 ± 0.020   |                                           | DRAWN                        | G.W.W      | 02/02/13 | TARKWAT TEASTICS INC   |                      |                         |       |        |
|                                                                                                                                                                              |                       |                 |                                           | CHECKED                      |            |          | TITLE:                 |                      |                         |       |        |
|                                                                                                                                                                              |                       | 0.520 ± 0.015   | ANGULAR: MACH± BEND ± TWO PLACE DECIMAL ± | ENG APPR.                    |            |          | 12 OZ 89 MM REGULAR WA |                      |                         |       | WALL   |
|                                                                                                                                                                              | SECTION VIEW<br>A - A | JAR             | THREE PLACE DECIMAL ±                     | MFG APPR.                    |            |          |                        | IE JA                |                         |       |        |
| PROPRIETARY AND CONFIDENTIAL                                                                                                                                                 | DETAIL VIEW           | " H " DIMENSION |                                           | Q.A.<br>COMMENTS:            |            |          | (CUSTOMER PRINT)       |                      |                         |       |        |
| THE INFORMATION CONTAINED IN THIS<br>DRAWING IS THE SOLE PROPERTY OF<br>PARKWAY PLASTICS INC. ANY<br>REPRODUCTION IN PART OR AS A WHOLE<br>WITHOUT THE WRITTEN PERMISSION OF |                       |                 | COLORANT NA                               | DEDLA                        | OFC DDINIT |          | SIZE                   | DWG.                 | NO.<br>3 <b>91200</b> P |       | REV    |
|                                                                                                                                                                              | NEXT ASSY             | USED ON         | DECORATION NA                             | REPLACES PRINT<br># 1289PPRW |            |          | C                      |                      |                         |       |        |
| PARKWAY PLASTICS INC IS PROHIBITED.                                                                                                                                          | ADDITICATION          |                 | DO NOT SCALE DRAMANC                      | 1                            |            |          | SCAL                   | E · 1 · 1            | MEICHT:                 | CHEET | 1 OF 1 |