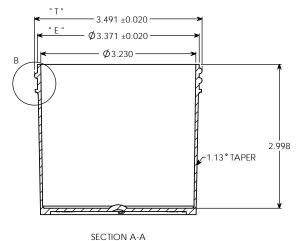

OVERFLOW: 400 ML WEIGHT: 37 GRAMS ± 4 GRAMS

|                                                                                                                                                                              | " T " DIMENSION       | 3.491 ± 0.020   | UNLESS OTHERWISE SPECIFIED:               |                              | NAME       | DATE     | DAI                    | PARKWAY PLASTICS INC |                         |       | INC    |
|------------------------------------------------------------------------------------------------------------------------------------------------------------------------------|-----------------------|-----------------|-------------------------------------------|------------------------------|------------|----------|------------------------|----------------------|-------------------------|-------|--------|
|                                                                                                                                                                              |                       | 3.371 ± 0.020   |                                           | DRAWN                        | G.W.W      | 02/02/13 | TARKWAT TEASTICS INC   |                      |                         |       |        |
|                                                                                                                                                                              |                       |                 |                                           | CHECKED                      |            |          | TITLE:                 |                      |                         |       |        |
|                                                                                                                                                                              |                       | 0.520 ± 0.015   | ANGULAR: MACH± BEND ± TWO PLACE DECIMAL ± | ENG APPR.                    |            |          | 12 OZ 89 MM REGULAR WA |                      |                         |       | WALL   |
|                                                                                                                                                                              | SECTION VIEW<br>A - A | JAR             | THREE PLACE DECIMAL ±                     | MFG APPR.                    |            |          |                        | IE JA                |                         |       |        |
| PROPRIETARY AND CONFIDENTIAL                                                                                                                                                 | DETAIL VIEW           | " H " DIMENSION |                                           | Q.A.<br>COMMENTS:            |            |          | (CUSTOMER PRINT)       |                      |                         |       |        |
| THE INFORMATION CONTAINED IN THIS<br>DRAWING IS THE SOLE PROPERTY OF<br>PARKWAY PLASTICS INC. ANY<br>REPRODUCTION IN PART OR AS A WHOLE<br>WITHOUT THE WRITTEN PERMISSION OF |                       |                 | COLORANT NA                               | DEDLA                        | OFC DDINIT |          | SIZE                   | DWG.                 | NO.<br>3 <b>91200</b> P |       | REV    |
|                                                                                                                                                                              | NEXT ASSY             | USED ON         | DECORATION NA                             | REPLACES PRINT<br># 1289PPRW |            |          | C                      |                      |                         |       |        |
| PARKWAY PLASTICS INC IS PROHIBITED.                                                                                                                                          | ADDITICATION          |                 | DO NOT SCALE DRAMANC                      | 1                            |            |          | SCAL                   | E · 1 · 1            | MEICHT:                 | CHEET | 1 OF 1 |