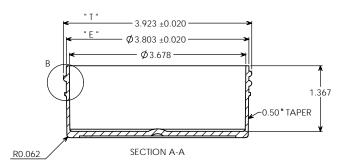

OVERFLOW: 246 ML WEIGHT: 33 GRAMS ± 2 GRAM

|  |                                                                                                                                                                                                                                 | " T " DIMENSION       | 3.923 ± 0.020 | DIMENSIONS ARE IN INCHES<br>TOLERANCES:<br>FRACTIONAL± |                   | NAME  | DATE     | DADE                  | WAVDIAC    | TICS  | INC      |
|--|---------------------------------------------------------------------------------------------------------------------------------------------------------------------------------------------------------------------------------|-----------------------|---------------|--------------------------------------------------------|-------------------|-------|----------|-----------------------|------------|-------|----------|
|  |                                                                                                                                                                                                                                 | " E " DIMENSION       | 3.803 ± 0.020 |                                                        | DRAWN             | G.W.W | 02/04/13 | PARKWAY PLASTIC       |            |       | ) IIIC   |
|  |                                                                                                                                                                                                                                 |                       |               |                                                        | CHECKED           |       |          | TITLE:                |            |       |          |
|  |                                                                                                                                                                                                                                 | " H " DIMENSION       | 0.520 ± 0.016 |                                                        | ENG APPR.         |       |          | 6 O7 100 MM REGULAR V |            |       | WAII     |
|  |                                                                                                                                                                                                                                 | SECTION VIEW<br>A - A | JAR           | THREE PLACE DECIMAL ±                                  | MFG APPR.         |       |          | WHITE POLYPROPYLE     |            |       | JAR      |
|  | PROPRIETARY AND CONFIDENTIAL THE INFORMATION CONTAINED IN THIS DRAWING IS THE SOLE PROPERTY OF PARKWAY PLASTICS NC. ANY REPRODUCTION IN PART OR AS A WHOLE WITHOUT THE WRITEN FERMISSION OF PARKWAY PLASTICS INC IS PROHIBITED. | DETAIL VIEW           |               | MATERIAL S11                                           | Q.A.<br>COMMENTS: |       |          | (CUSTOMER PRINT)      |            |       |          |
|  |                                                                                                                                                                                                                                 |                       |               | 61 WHITE                                               | COMMENTS:         |       |          | ' <u> </u>            | G. NO.     |       | REV      |
|  |                                                                                                                                                                                                                                 | NEXT ASSY             | USED ON       | DECORATION NA                                          |                   |       |          |                       | .1000600PF | ا۷۷د  |          |
|  |                                                                                                                                                                                                                                 | APPLICATION           |               | DO NOT SCALE DRAWING                                   |                   |       |          | SCALE: 1              | :1 WEIGHT: | SHEET | T 1 OF 1 |