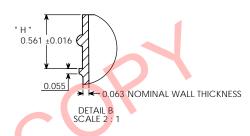

OVERFLOW: 246 ML WEIGHT: 33 GRAMS ± 2 GRAM

|  |                                                                                                                                                                                                                                 | " T " DIMENSION       | 3.923 ± 0.020 | DIMENSIONS ARE IN INCHES<br>TOLERANCES:<br>FRACTIONAL± |                   | NAME  | DATE     | DADE                  | WAVDIAC    | TICS  | INC      |
|--|---------------------------------------------------------------------------------------------------------------------------------------------------------------------------------------------------------------------------------|-----------------------|---------------|--------------------------------------------------------|-------------------|-------|----------|-----------------------|------------|-------|----------|
|  |                                                                                                                                                                                                                                 | " E " DIMENSION       | 3.803 ± 0.020 |                                                        | DRAWN             | G.W.W | 02/04/13 | PARKWAY PLASTIC       |            |       | ) IIIC   |
|  |                                                                                                                                                                                                                                 |                       |               |                                                        | CHECKED           |       |          | TITLE:                |            |       |          |
|  |                                                                                                                                                                                                                                 | " H " DIMENSION       | 0.520 ± 0.016 |                                                        | ENG APPR.         |       |          | 6 O7 100 MM REGULAR V |            |       | WAII     |
|  |                                                                                                                                                                                                                                 | SECTION VIEW<br>A - A | JAR           | THREE PLACE DECIMAL ±                                  | MFG APPR.         |       |          | WHITE POLYPROPYLE     |            |       | JAR      |
|  | PROPRIETARY AND CONFIDENTIAL THE INFORMATION CONTAINED IN THIS DRAWING IS THE SOLE PROPERTY OF PARKWAY PLASTICS NC. ANY REPRODUCTION IN PART OR AS A WHOLE WITHOUT THE WRITEN FERMISSION OF PARKWAY PLASTICS INC IS PROHIBITED. | DETAIL VIEW           |               | MATERIAL S11                                           | Q.A.<br>COMMENTS: |       |          | (CUSTOMER PRINT)      |            |       |          |
|  |                                                                                                                                                                                                                                 |                       |               | 61 WHITE                                               | COMMENTS:         |       |          | ' <u> </u>            | G. NO.     |       | REV      |
|  |                                                                                                                                                                                                                                 | NEXT ASSY             | USED ON       | DECORATION NA                                          |                   |       |          |                       | .1000600PF | ا۷۷د  |          |
|  |                                                                                                                                                                                                                                 | APPLICATION           |               | DO NOT SCALE DRAWING                                   |                   |       |          | SCALE: 1              | :1 WEIGHT: | SHEET | T 1 OF 1 |