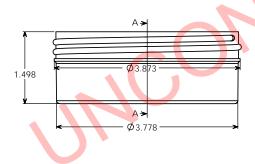

OVERFLOW: 246 ML WEIGHT: 33 GRAMS ± 2 GRAM

|  |                                                                                                                                                                                                                                 | " T " DIMENSION       | 3.923 ± 0.020 | DIMENSIONS ARE IN INCHES<br>TOLERANCES:<br>FRACTIONAL± |                   | NAME  | DATE     | DADE                  | WAVDIAC    | TICS  | INC      |
|--|---------------------------------------------------------------------------------------------------------------------------------------------------------------------------------------------------------------------------------|-----------------------|---------------|--------------------------------------------------------|-------------------|-------|----------|-----------------------|------------|-------|----------|
|  |                                                                                                                                                                                                                                 | " E " DIMENSION       | 3.803 ± 0.020 |                                                        | DRAWN             | G.W.W | 02/04/13 | PARKWAY PLASTIC       |            |       | ) IIIC   |
|  |                                                                                                                                                                                                                                 |                       |               |                                                        | CHECKED           |       |          | TITLE:                |            |       |          |
|  |                                                                                                                                                                                                                                 | " H " DIMENSION       | 0.520 ± 0.016 |                                                        | ENG APPR.         |       |          | 6 O7 100 MM REGULAR V |            |       | WAII     |
|  |                                                                                                                                                                                                                                 | SECTION VIEW<br>A - A | JAR           | THREE PLACE DECIMAL ±                                  | MFG APPR.         |       |          | WHITE POLYPROPYLE     |            |       | JAR      |
|  | PROPRIETARY AND CONFIDENTIAL THE INFORMATION CONTAINED IN THIS DRAWING IS THE SOLE PROPERTY OF PARKWAY PLASTICS NC. ANY REPRODUCTION IN PART OR AS A WHOLE WITHOUT THE WRITEN FERMISSION OF PARKWAY PLASTICS INC IS PROHIBITED. | DETAIL VIEW           |               | MATERIAL S11                                           | Q.A.<br>COMMENTS: |       |          | (CUSTOMER PRINT)      |            |       |          |
|  |                                                                                                                                                                                                                                 |                       |               | 61 WHITE                                               | COMMENTS:         |       |          | ' <u> </u>            | G. NO.     |       | REV      |
|  |                                                                                                                                                                                                                                 | NEXT ASSY             | USED ON       | DECORATION NA                                          |                   |       |          |                       | .1000600PF | ا۷۷د  |          |
|  |                                                                                                                                                                                                                                 | APPLICATION           |               | DO NOT SCALE DRAWING                                   |                   |       |          | SCALE: 1              | :1 WEIGHT: | SHEET | T 1 OF 1 |