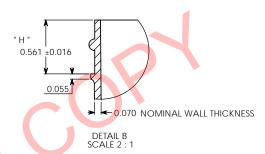

## 3.923 ±0.020 "E" 3.803 ±0.020 3.683 2.410

OVERFLOW: 415 ML WEIGHT: 49 GRAMS ± 2 GRAM

| "T" DIMENSION         | 3.923 ± 0.020   | UNLESS OTHERWISE SPECIFIED:                |                | NAME    | DATE                   | PARKWAY PLASTICS     | INIC |
|-----------------------|-----------------|--------------------------------------------|----------------|---------|------------------------|----------------------|------|
| " E " DIMENSION       | 2 002 + 0 020   | DIMENSIONS ARE IN INCHES                   | DRAWN          | G.W.W   | 02/05/13               | TARRWATTEASHES       | IIVC |
|                       |                 |                                            | CHECKED        |         |                        | TITLE:               |      |
| " H " DIMENSION       | 0.561 ± 0.016   | ANGULAR: MACH # BEND # TWO PLACE DECIMAL # | ENG APPR.      |         |                        | 10 OZ 100 MM REGULAR | WAL  |
| SECTION VIEW<br>A - A | JAR             |                                            | MFG APPR.      |         |                        | POLYPROPYLENE JAF    | ١R   |
| DETAIL VIEW           | " H " DIMENSION | MATERIAL S10 - 01                          | Q.A.           |         |                        | (CUSTOMER PRINT)     | )    |
| В                     | TI DIIVILIASION | COLORANT                                   | COMMENTS:      |         |                        |                      |      |
|                       |                 | NA                                         | REPLACES PRINT |         |                        | SIZE DWG. NO.        | REV  |
| NEXT ASSY             | USED ON         | DECORATION NA                              | # A100         | 1000PPN | <b>C</b>   A1001000PPC |                      |      |
|                       |                 |                                            |                |         |                        |                      |      |