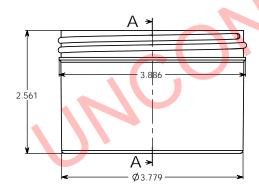

## 3.923 ±0.020 "E" 3.803 ±0.020 3.683 2.410

OVERFLOW: 415 ML WEIGHT: 49 GRAMS ± 2 GRAM

| "T" DIMENSION         | 3.923 ± 0.020   | UNLESS OTHERWISE SPECIFIED:                |                | NAME    | DATE                   | PARKWAY PLASTICS     | INIC |
|-----------------------|-----------------|--------------------------------------------|----------------|---------|------------------------|----------------------|------|
| " E " DIMENSION       | 2 002 + 0 020   | DIMENSIONS ARE IN INCHES                   | DRAWN          | G.W.W   | 02/05/13               | TARRWATTEASHES       | IIVC |
|                       |                 |                                            | CHECKED        |         |                        | TITLE:               |      |
| " H " DIMENSION       | 0.561 ± 0.016   | ANGULAR: MACH # BEND # TWO PLACE DECIMAL # | ENG APPR.      |         |                        | 10 OZ 100 MM REGULAR | WAL  |
| SECTION VIEW<br>A - A | JAR             |                                            | MFG APPR.      |         |                        | POLYPROPYLENE JAF    | ١R   |
| DETAIL VIEW           | " H " DIMENSION | MATERIAL S10 - 01                          | Q.A.           |         |                        | (CUSTOMER PRINT)     | )    |
| В                     | TI DIIVILIASION | COLORANT                                   | COMMENTS:      |         |                        |                      |      |
|                       |                 | NA                                         | REPLACES PRINT |         |                        | SIZE DWG. NO.        | REV  |
| NEXT ASSY             | USED ON         | DECORATION NA                              | # A100         | 1000PPN | <b>C</b>   A1001000PPC |                      |      |
|                       |                 |                                            |                |         |                        |                      |      |