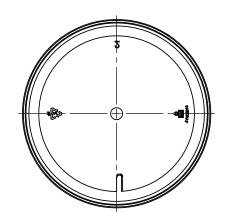

ANGULAR: MACH 

BENE
WO PLACE DECIMAL

HREE PLACE DECIMAL CHECKED " H " DIMENSION 0.561 ± 0.016 10 OZ 100 MM REGULAR WALL WHITE POLYPROPYLENE JAR NG APPR. SECTION VIEW JAR A - A DETAIL VIEW (CUSTOMER PRINT) S11 H " DIMENSION PROVIDEDAY AND CONFIDENTIAL
THE INFORMATION CONTAINED IN THIS
DRAWING IS THE SOLE PROPERTY OF
PARKWAY PLASTICS INC. ANY
REPRODUCTION IN PART OR AS A WHOLE
WITHOUT THE WRITTEN PERMISSION OF
PARKWAY PLASTICS INC IS PROHIBITED. SIZE DWG. NO. REV <u>61 WH</u>ITE **C** A1001000PPW NA