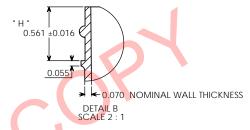

ANGULAR: MACH 

BENE
WO PLACE DECIMAL

HREE PLACE DECIMAL CHECKED " H " DIMENSION 0.561 ± 0.016 10 OZ 100 MM REGULAR WALL WHITE POLYPROPYLENE JAR NG APPR. SECTION VIEW JAR A - A DETAIL VIEW (CUSTOMER PRINT) S11 H " DIMENSION PROVIDEDAY AND CONFIDENTIAL
THE INFORMATION CONTAINED IN THIS
DRAWING IS THE SOLE PROPERTY OF
PARKWAY PLASTICS INC. ANY
REPRODUCTION IN PART OR AS A WHOLE
WITHOUT THE WRITTEN PERMISSION OF
PARKWAY PLASTICS INC IS PROHIBITED. SIZE DWG. NO. REV <u>61 WH</u>ITE **C** A1001000PPW NA