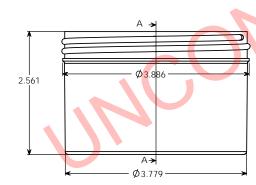

OVERFLOW: 415 ML WEIGHT: 49 GRAMS ±2 GRAM

T " DIMENSION 3.923 ± 0.020 UNLESS OTHERWISE SPECIFIED PARKWAY PLASTICS INC G.W.W 02/05/ IMENSIONS ARE IN INCHES \* E \* DIMENSION 3.803 ± 0.020 OMERANCES:

RACTIONAL 

ANGULAR: MACH 

BENE
WO PLACE DECIMAL

HREE PLACE DECIMAL CHECKED " H " DIMENSION 0.561 ± 0.016 10 OZ 100 MM REGULAR WALL WHITE POLYPROPYLENE JAR NG APPR. SECTION VIEW JAR A - A DETAIL VIEW (CUSTOMER PRINT) S11 H " DIMENSION PROVIDEDAY AND CONFIDENTIAL
THE INFORMATION CONTAINED IN THIS
DRAWING IS THE SOLE PROPERTY OF
PARKWAY PLASTICS INC. ANY
REPRODUCTION IN PART OR AS A WHOLE
WITHOUT THE WRITTEN PERMISSION OF
PARKWAY PLASTICS INC IS PROHIBITED. SIZE DWG. NO. REV <u>61 WH</u>ITE **C** A1001000PPW NA