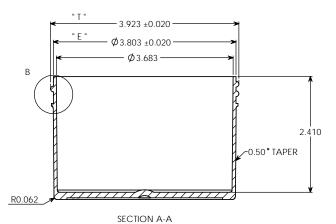

OVERFLOW: 415 ML WEIGHT: 49 GRAMS ±2 GRAM

T " DIMENSION 3.923 ± 0.020 UNLESS OTHERWISE SPECIFIED PARKWAY PLASTICS INC G.W.W 02/05/ IMENSIONS ARE IN INCHES \* E \* DIMENSION 3.803 ± 0.020 OMERANCES:

RACTIONAL 

ANGULAR: MACH 

BENE
WO PLACE DECIMAL

HREE PLACE DECIMAL CHECKED " H " DIMENSION 0.561 ± 0.016 10 OZ 100 MM REGULAR WALL WHITE POLYPROPYLENE JAR NG APPR. SECTION VIEW JAR A - A DETAIL VIEW (CUSTOMER PRINT) S11 H " DIMENSION PROVIDEDAY AND CONFIDENTIAL
THE INFORMATION CONTAINED IN THIS
DRAWING IS THE SOLE PROPERTY OF
PARKWAY PLASTICS INC. ANY
REPRODUCTION IN PART OR AS A WHOLE
WITHOUT THE WRITTEN PERMISSION OF
PARKWAY PLASTICS INC IS PROHIBITED. SIZE DWG. NO. REV <u>61 WH</u>ITE **C** A1001000PPW NA