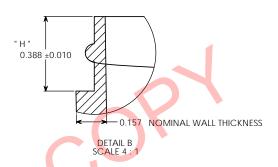

## .252 ±0.013 Ø1.158 ±0.013 Ø1.045 1.17 ° TAPER 1.053 R0.062 SECTION A-A

## NOTE

Manufacturer reserves the right to change specifications without notice. All purchase order for the item herein described, must be accompanied by a copy of this print. All dimensions have a tolerance of +/- 3 % unless otherwise specified. SIDEWALL CAMBER .050" PER SIDE MAX. THREAD = GCMI 400- CT FINISH 6 THREADS PER INCH.

OVERFLOW: 15 ML

WEIGHT: 8.45 GRAMS ± 1 GRAM

| "T"E |                                                                                                                                                                              | " T " DIMENSION               | 1.252 ± 0.013   | UNLESS OTHERWISE SPECIFIED:               |                   | NAME      | DATE     | DAI                   | ARKWAY PLASTICS      |         | INC   |        |
|------|------------------------------------------------------------------------------------------------------------------------------------------------------------------------------|-------------------------------|-----------------|-------------------------------------------|-------------------|-----------|----------|-----------------------|----------------------|---------|-------|--------|
|      |                                                                                                                                                                              | " E " DIMENSION 1.158 ± 0.013 |                 | DIMENSIONS ARE IN INCHES                  | DRAWN             | G.W.W     | 01/02/13 | TARKWATTLASTIC        |                      |         |       | nic    |
|      |                                                                                                                                                                              |                               |                 | FRACTIONAL *                              | CHECKED           |           |          | TITLE:                |                      |         |       |        |
|      |                                                                                                                                                                              | " H " DIMENSION               |                 | ANGULAR MACH # BEND # TWO PLACE DECIMAL # | ENG APPR.         |           |          | 1/4 OZ 33 MM THICK WA |                      |         |       |        |
|      |                                                                                                                                                                              | SECTION VIEW<br>A - A         | JAR             | THREE PLACE DECIMAL ±                     | MFG APPR.         |           |          | POLYPROPYLENE JAR     |                      |         |       |        |
| I    | PROPRIETARY AND CONFIDENTIAL                                                                                                                                                 | DETAIL MICH                   | " H " DIMENSION |                                           | Q.A.<br>COMMENTS: |           |          | (CUSTOMER PRINT       |                      |         |       | )      |
|      | THE INFORMATION CONTAINED IN THIS<br>DRAWING IS THE SOLE PROPERTY OF<br>PARKWAY PLASTICS INC. ANY<br>REPRODUCTION IN PART OR AS A WHOLE<br>WITHOUT THE WRITTEN PERMISSION OF |                               |                 | COLORANT                                  | REPLA             | CES PRINT |          | SIZE                  | DWG. NO.             |         | 20    | REV    |
|      |                                                                                                                                                                              | NEXT ASSY                     | USED ON         | DECORATION NA                             | # N2533PTW        |           |          | C                     | <b>C</b> B0330025PPC |         |       |        |
|      | PARKWAY PLASTICS INC IS PROHIBITED.                                                                                                                                          | ADDLIC                        | ATIONI          | DO NOT SCALE DRAMANC                      | 1                 |           |          | SCAL                  | E- 2-1               | WEIGHT: | CHEET | 1 OF 1 |