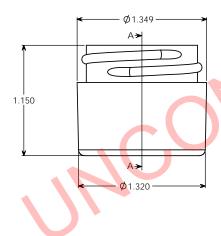

## .252 ±0.013 Ø1.158 ±0.013 Ø1.045 1.17 ° TAPER 1.053 R0.062 SECTION A-A

OVERFLOW: 15 ML

WEIGHT: 8.45 GRAMS ± 1 GRAM

| "T"E |                                                                                                                                                                              | " T " DIMENSION               | 1.252 ± 0.013   | UNLESS OTHERWISE SPECIFIED:               |                   | NAME      | DATE     | DAI                   | ARKWAY PLASTICS      |         | INC   |        |
|------|------------------------------------------------------------------------------------------------------------------------------------------------------------------------------|-------------------------------|-----------------|-------------------------------------------|-------------------|-----------|----------|-----------------------|----------------------|---------|-------|--------|
|      |                                                                                                                                                                              | " E " DIMENSION 1.158 ± 0.013 |                 | DIMENSIONS ARE IN INCHES                  | DRAWN             | G.W.W     | 01/02/13 | TARKWATTLASTIC        |                      |         |       | nic    |
|      |                                                                                                                                                                              |                               |                 | FRACTIONAL *                              | CHECKED           |           |          | TITLE:                |                      |         |       |        |
|      |                                                                                                                                                                              | " H " DIMENSION               |                 | ANGULAR MACH # BEND # TWO PLACE DECIMAL # | ENG APPR.         |           |          | 1/4 OZ 33 MM THICK WA |                      |         |       |        |
|      |                                                                                                                                                                              | SECTION VIEW<br>A - A         | JAR             | THREE PLACE DECIMAL ±                     | MFG APPR.         |           |          | POLYPROPYLENE JAR     |                      |         |       |        |
| I    | PROPRIETARY AND CONFIDENTIAL                                                                                                                                                 | DETAIL MICH                   | " H " DIMENSION |                                           | Q.A.<br>COMMENTS: |           |          | (CUSTOMER PRINT       |                      |         |       | )      |
|      | THE INFORMATION CONTAINED IN THIS<br>DRAWING IS THE SOLE PROPERTY OF<br>PARKWAY PLASTICS INC. ANY<br>REPRODUCTION IN PART OR AS A WHOLE<br>WITHOUT THE WRITTEN PERMISSION OF |                               |                 | COLORANT                                  | REPLA             | CES PRINT |          | SIZE                  | DWG. NO.             |         | 20    | REV    |
|      |                                                                                                                                                                              | NEXT ASSY                     | USED ON         | DECORATION NA                             | # N2533PTW        |           |          | C                     | <b>C</b> B0330025PPC |         |       |        |
|      | PARKWAY PLASTICS INC IS PROHIBITED.                                                                                                                                          | ADDLIC                        | ATIONI          | DO NOT SCALE DRAMANC                      | 1                 |           |          | SCAL                  | E- 2-1               | WEIGHT: | CHEET | 1 OF 1 |