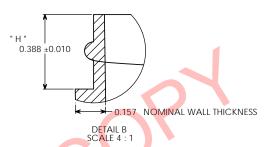

OVERFLOW: 15 ML WEIGHT: 8.45 GRAMS ± 1 GRAMS

|                                                                                                |                                                                                                      | "T" DIMENSION   | 1.252 ±0.013          | UNLESS OTHERWISE SPECIFIED:                |           | NAME  | DATE                    | PARKWAY PLASTICS INC            |
|------------------------------------------------------------------------------------------------|------------------------------------------------------------------------------------------------------|-----------------|-----------------------|--------------------------------------------|-----------|-------|-------------------------|---------------------------------|
|                                                                                                |                                                                                                      | " E " DIMENSION | 1.158±0.013           | DIMENSIONS ARE IN INCHES                   | DRAWN     | G.W.W | 01/02/13                | TARKWATTLASTICSTIC              |
|                                                                                                |                                                                                                      | L DIIVILIASION  |                       | TOLERANCES:<br>FRACTIONAL±                 | CHECKED   |       |                         | TITLE:                          |
|                                                                                                |                                                                                                      |                 | 0.388 ±0.010          | ANGULAR: MACH # BEND # TWO PLACE DECIMAL # | ENG APPR. |       |                         | 1/4 OZ 33 MM THICK WALL         |
| PROPRIETARY AND CONFIDENTIAL THE INFORMATION CONTAINED IN THIS DRAWING IS THE SOLE PROPERTY OF | SECTION VIEW<br>A - A                                                                                |                 | THREE PLACE DECIMAL ± | MFG APPR.                                  |           |       | WHITE POLYPROPYLENE JAR |                                 |
|                                                                                                | PROPRIETARY AND CONFIDENTIAL                                                                         | DETAIL VIEW     | " H " DIMENSION       | S11 COLORANT 61 WHITE                      | Q.A.      |       |                         | (CUSTMER PRINT)                 |
|                                                                                                | DRAWING IS THE SOLE PROPERTY OF                                                                      | В               |                       |                                            | COMMENTS: |       |                         | SIZE DWG. NO. REV               |
|                                                                                                | PARKWAY PLASTICS INC. ANY<br>REPRODUCTION IN PART OR AS A WHOLE<br>WITHOUT THE WRITTEN PERMISSION OF | NEXT ASSY       | USED ON               | DECORATION NA                              |           |       |                         | C B0330025PPW                   |
|                                                                                                | PARKWAY PLASTICS INC IS PROHIBITED.                                                                  | ADDLIC          | ATION                 | DO NOT SCALE DRAWING                       |           |       |                         | SCALE: 2:1 WEIGHT: SHEET 1 OF 1 |