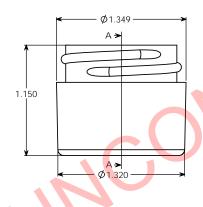

OVERFLOW: 15 ML WEIGHT: 8.45 GRAMS ± 1 GRAMS

|                                                                                                |                                                                                                      | "T" DIMENSION   | 1.252 ±0.013          | UNLESS OTHERWISE SPECIFIED:                |           | NAME  | DATE                    | PARKWAY PLASTICS INC            |
|------------------------------------------------------------------------------------------------|------------------------------------------------------------------------------------------------------|-----------------|-----------------------|--------------------------------------------|-----------|-------|-------------------------|---------------------------------|
|                                                                                                |                                                                                                      | " E " DIMENSION | 1.158±0.013           | DIMENSIONS ARE IN INCHES                   | DRAWN     | G.W.W | 01/02/13                | TARKWATTLASTICSTIC              |
|                                                                                                |                                                                                                      | L DIIVILIASION  |                       | TOLERANCES:<br>FRACTIONAL±                 | CHECKED   |       |                         | TITLE:                          |
|                                                                                                |                                                                                                      |                 | 0.388 ±0.010          | ANGULAR: MACH # BEND # TWO PLACE DECIMAL # | ENG APPR. |       |                         | 1/4 OZ 33 MM THICK WALL         |
| PROPRIETARY AND CONFIDENTIAL THE INFORMATION CONTAINED IN THIS DRAWING IS THE SOLE PROPERTY OF | SECTION VIEW<br>A - A                                                                                |                 | THREE PLACE DECIMAL ± | MFG APPR.                                  |           |       | WHITE POLYPROPYLENE JAR |                                 |
|                                                                                                | PROPRIETARY AND CONFIDENTIAL                                                                         | DETAIL VIEW     | " H " DIMENSION       | S11 COLORANT 61 WHITE                      | Q.A.      |       |                         | (CUSTMER PRINT)                 |
|                                                                                                | DRAWING IS THE SOLE PROPERTY OF                                                                      | В               |                       |                                            | COMMENTS: |       |                         | SIZE DWG. NO. REV               |
|                                                                                                | PARKWAY PLASTICS INC. ANY<br>REPRODUCTION IN PART OR AS A WHOLE<br>WITHOUT THE WRITTEN PERMISSION OF | NEXT ASSY       | USED ON               | DECORATION NA                              |           |       |                         | C B0330025PPW                   |
|                                                                                                | PARKWAY PLASTICS INC IS PROHIBITED.                                                                  | ADDLIC          | ATION                 | DO NOT SCALE DRAWING                       |           |       |                         | SCALE: 2:1 WEIGHT: SHEET 1 OF 1 |