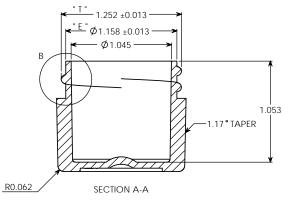

OVERFLOW: 15 ML WEIGHT: 8.45 GRAMS ± 1 GRAMS

|                                                                                                |                                                                                                      | "T" DIMENSION   | 1.252 ±0.013          | UNLESS OTHERWISE SPECIFIED:                |           | NAME  | DATE                    | PARKWAY PLASTICS INC            |
|------------------------------------------------------------------------------------------------|------------------------------------------------------------------------------------------------------|-----------------|-----------------------|--------------------------------------------|-----------|-------|-------------------------|---------------------------------|
|                                                                                                |                                                                                                      | " E " DIMENSION | 1.158±0.013           | DIMENSIONS ARE IN INCHES                   | DRAWN     | G.W.W | 01/02/13                | TARKWATTLASTICSTIC              |
|                                                                                                |                                                                                                      | L DIIVILIASION  |                       | TOLERANCES:<br>FRACTIONAL±                 | CHECKED   |       |                         | TITLE:                          |
|                                                                                                |                                                                                                      |                 | 0.388 ±0.010          | ANGULAR: MACH # BEND # TWO PLACE DECIMAL # | ENG APPR. |       |                         | 1/4 OZ 33 MM THICK WALL         |
| PROPRIETARY AND CONFIDENTIAL THE INFORMATION CONTAINED IN THIS DRAWING IS THE SOLE PROPERTY OF | SECTION VIEW<br>A - A                                                                                |                 | THREE PLACE DECIMAL ± | MFG APPR.                                  |           |       | WHITE POLYPROPYLENE JAR |                                 |
|                                                                                                | PROPRIETARY AND CONFIDENTIAL                                                                         | DETAIL VIEW     | " H " DIMENSION       | S11 COLORANT 61 WHITE                      | Q.A.      |       |                         | (CUSTMER PRINT)                 |
|                                                                                                | DRAWING IS THE SOLE PROPERTY OF                                                                      | В               |                       |                                            | COMMENTS: |       |                         | SIZE DWG. NO. REV               |
|                                                                                                | PARKWAY PLASTICS INC. ANY<br>REPRODUCTION IN PART OR AS A WHOLE<br>WITHOUT THE WRITTEN PERMISSION OF | NEXT ASSY       | USED ON               | DECORATION NA                              |           |       |                         | C B0330025PPW                   |
|                                                                                                | PARKWAY PLASTICS INC IS PROHIBITED.                                                                  | ADDLIC          | ATION                 | DO NOT SCALE DRAWING                       |           |       |                         | SCALE: 2:1 WEIGHT: SHEET 1 OF 1 |