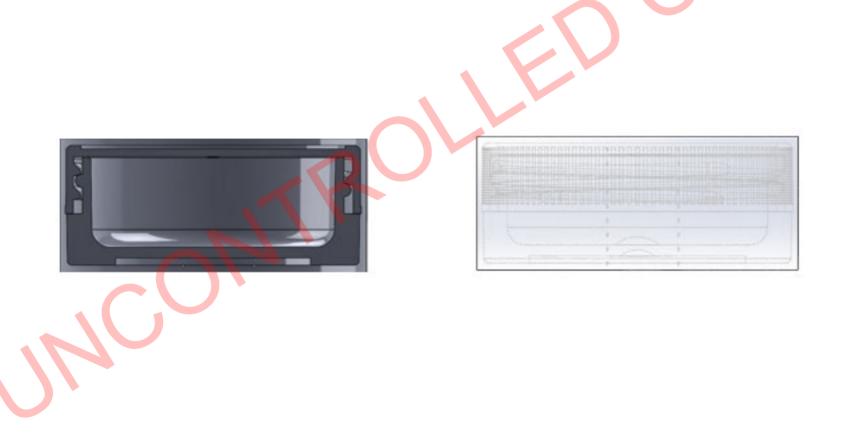

**PROPERTY OF PARKWAY PLASTICS** PPI IS NOT RESPONSIBLE FOR PRODUCT COMPATABILITY. IT IS THE BUYER'S SOLE RESPONSIBILITY TO TEST THE COMPATIBILTY OF THEIR PRODUCTS WITH PARKWAY'S PRODUCTS & SERVICES. NOT ALL MATERIALS ARE SUITABLE FOR ALL APPLICATIONS. Ø2.256 0.002 Ø2.252 Ø2.256 0.500 Ø2.252-0.250 0.002 -0.940 0.940 **←** A Ø2.256 SECTION A-A NOTE:

SHRINKSLEEVES ARE SHIPPED PRESSED FLAT WITH SPECIFIC WIDTH & HEIGHT MEASUREMENTS. EACH MEASUREMENT HAS A TOLERANCE OF +/- .125 INCHES (3.175 MM).

|                                                                                                                                                          | WIDTH     | HEIGHT  | UNLESS OTHERWISE SPECIFIED:                                       |           | NAME | DATE     | PARKWAY PLAST            |          |     | TCS INC |  |
|----------------------------------------------------------------------------------------------------------------------------------------------------------|-----------|---------|-------------------------------------------------------------------|-----------|------|----------|--------------------------|----------|-----|---------|--|
|                                                                                                                                                          |           |         | TOLERANCES: FRACTIONAL± ANGULAR: MACH± BEND ± TWO PLACE DECIMAL ± | DRAWN     | S.P. | 02/02/15 | FARKW                    | ) IIIC   |     |         |  |
|                                                                                                                                                          | 90MM      | 24MM    |                                                                   | CHECKED   |      |          | TITLE:                   |          |     |         |  |
|                                                                                                                                                          |           |         |                                                                   | ENG APPR. |      |          | 1/2 OZ 53MM TW CI        |          |     |         |  |
|                                                                                                                                                          |           |         |                                                                   | MFG APPR. |      |          |                          |          |     |         |  |
|                                                                                                                                                          |           |         | INTERPRET GEOMETRIC                                               | Q.A.      |      |          | FVC                      | SUMINI S | LLL | /└      |  |
| ROPRIETARY AND CONFIDENTIAL                                                                                                                              |           |         | TOLERANCING PER:                                                  | COMMENTS: |      |          |                          |          |     |         |  |
| NFORMATION CONTAINED IN THIS<br>WING IS THE SOLE PROPERTY OF<br>WAY PLASTICS INC. ANY<br>ODUCTION IN PART OR AS A WHOLE<br>OUT THE WRITTEN PERMISSION OF |           |         | MATERIAL                                                          |           |      |          | SIZE DWG.                | NO.      |     | REV     |  |
|                                                                                                                                                          | NEXT ASSY | USED ON | FINISH                                                            |           |      |          | C B0530050 Shrink Sleeve |          |     |         |  |
| WAY PLASTICS INC IS PROHIBITED.                                                                                                                          |           |         |                                                                   |           |      |          |                          |          |     |         |  |