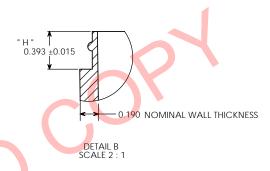

SIDEWALL CAMBER .050" PER SIDE MAX. THREAD = GCMI 400- CT FINISH 6 THREADS PER INCH.

OVERFLOW: 138 ML WEIGHT:44.6 GRAMS ± 2 GRAMS

|   |                                                                                                                                                                                                                     | "T" DIMENSION         | 2.716 ± 0.020   | UNLESS OTHERWISE SPECIFIED:                            |                        | NAME  | DATE     | PARKWAY PLAST                      |         | TICS  | SINC   |
|---|---------------------------------------------------------------------------------------------------------------------------------------------------------------------------------------------------------------------|-----------------------|-----------------|--------------------------------------------------------|------------------------|-------|----------|------------------------------------|---------|-------|--------|
|   |                                                                                                                                                                                                                     |                       | 2.622 ± 0.020   | DIMENSIONS ARE IN INCHES<br>TOLERANCES:<br>FRACTIONAL± | DRAWN                  | G.W.W | 08/12/13 | TARKWATTLASTIC                     |         |       | , 1110 |
|   |                                                                                                                                                                                                                     | E DIMENSION           |                 |                                                        | CHECKED                |       |          | TITLE:                             |         |       |        |
|   |                                                                                                                                                                                                                     | " H " DIMENSION       | 0.393 ± 0.015   | ANGULAR: MACH± BEND ± TWO PLACE DECIMAL ±              | ENG APPR.              |       |          | 3 OZ 70 MM THICK W<br>ROUND BOTTOM |         |       | ALL    |
|   |                                                                                                                                                                                                                     | SECTION VIEW<br>A - A |                 | THREE PLACE DECIMAL ±                                  | MFG APPR.              |       |          |                                    |         |       |        |
| ı | PROPRIETARY AND CONFIDENTIAL                                                                                                                                                                                        | DETAIL VIEW           | " H " DIMENSION | MATERIAL U11                                           | Q.A.<br>CLISTOMER PART |       |          |                                    | STYRENE |       |        |
|   | THE INFORMATION CONTAINED IN THIS<br>DRAWING IS THE SOLE PROPERTY OF<br>PARKWAY PLASTICS INC. ANY<br>REPRODUCTION IN PART OR AS A WHOLE<br>WITHOUT THE WRITTEN PERMISSION OF<br>PARKWAY PLASTICS INC IS PROHIBITED. |                       |                 | COLORANT                                               | COSTOWER PART          | *     |          | SIZE DWG. NO.                      |         |       | REV    |
|   |                                                                                                                                                                                                                     |                       |                 | DECORATION NA                                          |                        |       |          | <b>C</b> B0700300CSCR              |         |       |        |
|   |                                                                                                                                                                                                                     | DO MOT SCALE DIAMING  |                 |                                                        |                        |       |          | SCALE: 1:1                         |         | CHEET | 1001   |