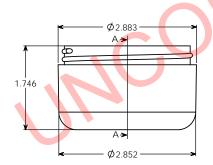

SIDEWALL CAMBER .050" PER SIDE MAX. THREAD = GCMI 400- CT FINISH 6 THREADS PER INCH.

OVERFLOW: 138 ML WEIGHT:44.6 GRAMS ± 2 GRAMS

|   |                                                                                                                                                                                                                     | "T" DIMENSION         | 2.716 ± 0.020   | UNLESS OTHERWISE SPECIFIED:                            |                        | NAME  | DATE     | PARKWAY PLAST                      |         | TICS  | SINC   |
|---|---------------------------------------------------------------------------------------------------------------------------------------------------------------------------------------------------------------------|-----------------------|-----------------|--------------------------------------------------------|------------------------|-------|----------|------------------------------------|---------|-------|--------|
|   |                                                                                                                                                                                                                     |                       | 2.622 ± 0.020   | DIMENSIONS ARE IN INCHES<br>TOLERANCES:<br>FRACTIONAL± | DRAWN                  | G.W.W | 08/12/13 | TARKWATTLASTIC                     |         |       | , 1110 |
|   |                                                                                                                                                                                                                     | E DIMENSION           |                 |                                                        | CHECKED                |       |          | TITLE:                             |         |       |        |
|   |                                                                                                                                                                                                                     | " H " DIMENSION       | 0.393 ± 0.015   | ANGULAR: MACH± BEND ± TWO PLACE DECIMAL ±              | ENG APPR.              |       |          | 3 OZ 70 MM THICK W<br>ROUND BOTTOM |         |       | ALL    |
|   |                                                                                                                                                                                                                     | SECTION VIEW<br>A - A |                 | THREE PLACE DECIMAL ±                                  | MFG APPR.              |       |          |                                    |         |       |        |
| ı | PROPRIETARY AND CONFIDENTIAL                                                                                                                                                                                        | DETAIL VIEW           | " H " DIMENSION | MATERIAL U11                                           | Q.A.<br>CLISTOMER PART |       |          |                                    | STYRENE |       |        |
|   | THE INFORMATION CONTAINED IN THIS<br>DRAWING IS THE SOLE PROPERTY OF<br>PARKWAY PLASTICS INC. ANY<br>REPRODUCTION IN PART OR AS A WHOLE<br>WITHOUT THE WRITTEN PERMISSION OF<br>PARKWAY PLASTICS INC IS PROHIBITED. |                       |                 | COLORANT                                               | COSTOWER PART          | *     |          | SIZE DWG. NO.                      |         |       | REV    |
|   |                                                                                                                                                                                                                     |                       |                 | DECORATION NA                                          |                        |       |          | <b>C</b> B0700300CSCR              |         |       |        |
|   |                                                                                                                                                                                                                     | DO MOT SCALE DIAMING  |                 |                                                        |                        |       |          | SCALE: 1:1                         |         | CHEET | 1001   |