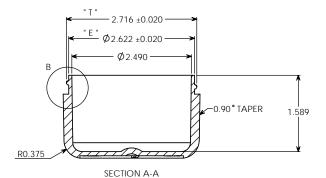

OVERFLOW: 131 ML WEIGHT: 37.8 GRAMS ± 2 GRAMS

|   | " T " DIMENSION | 2.716 ± 0.020   | UNLESS OTHERWISE SPECIFIED:                   |                 | NAME  | DATE     | PARKWAY PLASTICS I    | NIC |
|---|-----------------|-----------------|-----------------------------------------------|-----------------|-------|----------|-----------------------|-----|
|   | " E " DIMENSION |                 |                                               | DRAWN           | G.W.W | 08/12/13 | TARKWATTLASTICST      | шч  |
|   |                 |                 | FRACTIONAL±                                   | CHECKED         |       |          | TITLE:                |     |
|   | " H " DIMENSION | 0.393 ± 0.015   | ANGULAR: MACH # BEND #<br>TWO PLACE DECIMAL # | ENG APPR.       |       |          | 3 OZ 70 MM THICK WAL  | .L  |
|   | SECTION VIEW    | JAR             |                                               | MFG APPR.       |       |          | ROUND BOTTOM CLARIFIE | ED  |
| 4 | DETAIL VIEW     | " H " DIMENSION | MATERIAL S10-01                               | Q.A.            |       |          | POLYPROPYLENE JAR     |     |
|   | В               | H DIIVIENSION   | COLORANT                                      | CUSTOMER PART # |       |          |                       |     |
|   |                 |                 | NA                                            |                 |       |          |                       | REV |
| : |                 |                 | DECORATION NA                                 | i               |       |          | C B0700300PPCR        |     |
|   |                 |                 | I INA                                         | ı               |       |          | •                     |     |