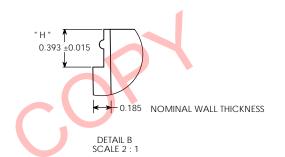

OVERFLOW: 131 ML WEIGHT: 37.8 GRAMS ± 2 GRAMS

|   | " T " DIMENSION | 2.716 ± 0.020   | UNLESS OTHERWISE SPECIFIED:                   |                 | NAME  | DATE     | PARKWAY PLASTICS I    | NIC |
|---|-----------------|-----------------|-----------------------------------------------|-----------------|-------|----------|-----------------------|-----|
|   | " E " DIMENSION |                 |                                               | DRAWN           | G.W.W | 08/12/13 | TARKWATTLASTICST      | шч  |
|   |                 |                 | FRACTIONAL±                                   | CHECKED         |       |          | TITLE:                |     |
|   | " H " DIMENSION | 0.393 ± 0.015   | ANGULAR: MACH # BEND #<br>TWO PLACE DECIMAL # | ENG APPR.       |       |          | 3 OZ 70 MM THICK WAL  | .L  |
|   | SECTION VIEW    | JAR             |                                               | MFG APPR.       |       |          | ROUND BOTTOM CLARIFIE | ED  |
| 4 | DETAIL VIEW     | " H " DIMENSION | MATERIAL S10-01                               | Q.A.            |       |          | POLYPROPYLENE JAR     |     |
|   | В               | H DIIVIENSION   | COLORANT                                      | CUSTOMER PART # |       |          |                       |     |
|   |                 |                 | NA                                            |                 |       |          |                       | REV |
| : |                 |                 | DECORATION NA                                 | i               |       |          | C B0700300PPCR        |     |
|   |                 |                 | I INA                                         | ı               |       |          | •                     |     |