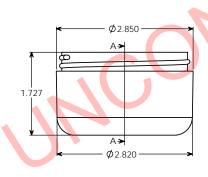

OVERFLOW: 131 ML WEIGHT: 37.8 GRAMS ± 2 GRAMS

|   | " T " DIMENSION | 2.716 ± 0.020   | UNLESS OTHERWISE SPECIFIED:                   |                 | NAME  | DATE     | PARKWAY PLASTICS I    | NIC |
|---|-----------------|-----------------|-----------------------------------------------|-----------------|-------|----------|-----------------------|-----|
|   | " E " DIMENSION |                 |                                               | DRAWN           | G.W.W | 08/12/13 | TARKWATTLASTICST      | шч  |
|   |                 |                 | FRACTIONAL±                                   | CHECKED         |       |          | TITLE:                |     |
|   | " H " DIMENSION | 0.393 ± 0.015   | ANGULAR: MACH # BEND #<br>TWO PLACE DECIMAL # | ENG APPR.       |       |          | 3 OZ 70 MM THICK WAL  | .L  |
|   | SECTION VIEW    | JAR             |                                               | MFG APPR.       |       |          | ROUND BOTTOM CLARIFIE | ED  |
| 4 | DETAIL VIEW     | " H " DIMENSION | MATERIAL S10-01                               | Q.A.            |       |          | POLYPROPYLENE JAR     |     |
|   | В               | H DIIVIENSION   | COLORANT                                      | CUSTOMER PART # |       |          |                       |     |
|   |                 |                 | NA                                            |                 |       |          |                       | REV |
| : |                 |                 | DECORATION NA                                 | i               |       |          | C B0700300PPCR        |     |
|   |                 |                 | I INA                                         | ı               |       |          | •                     |     |