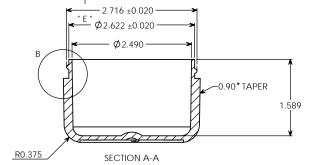

OVERFLOW: 131 ML WEIGHT: 37.8 GRAMS ± 2 GRAMS

|   |                                                                                                                                                                  | " T " DIMENSION       | 2.716 ± 0.020   | UNLESS OTHERWISE SPECIFIED: |                       | NAME  | DATE     | PARKWAY PLASTICS INC    |
|---|------------------------------------------------------------------------------------------------------------------------------------------------------------------|-----------------------|-----------------|-----------------------------|-----------------------|-------|----------|-------------------------|
|   |                                                                                                                                                                  |                       |                 | DIMENSIONS ADE IN INCHES    | DRAWN                 | G.W.W | 08/12/13 | FARKWAT FLASTICS INC    |
|   |                                                                                                                                                                  | E DIIVIENSION         | 2.622 ± 0.020   | TOLERANCES:<br>FRACTIONAL±  | CHECKED               |       |          | TITLE:                  |
|   |                                                                                                                                                                  |                       | 0.393 ± 0.015   | ANCHEAD MACHA DEND 4        | ENG APPR.             |       |          | 3 OZ 70 MM THICK WALL   |
|   |                                                                                                                                                                  | SECTION VIEW<br>A - A | JAR             | THREE PLACE DECIMAL ±       | MFG APPR.             |       |          | ROUND BOTTOM WHITE      |
| I | PROPRIETARY AND CONFIDENTIAL                                                                                                                                     | DETAIL VIEW           | " H " DIMENSION | MATERIAL S11                | Q.A.<br>CUSTOMER PART |       |          | POLYPROPYLENE JAR       |
| П | THE INFORMATION CONTAINED IN THIS DRAWING IS THE SOLE PROPERTY OF PARKWAY PLASTICS INC. ANY REPRODUCTION IN PART OR AS A WHOLE WITHOUT THE WRITTEN PERMISSION OF |                       |                 | COLORANT 61 WHITE           |                       | *     | Ī        | SIZE DWG. NO. REV       |
|   |                                                                                                                                                                  |                       |                 | DECORATION NA               |                       |       |          | C B0700300PPWR          |
|   | PARKWAY PLASTICS INC IS PROHIBITED.                                                                                                                              | DO NOT SC             | ALE DRAWING     |                             | l                     |       |          | SCALE: 1:1 SHEET 1 OF 1 |