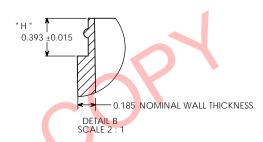

OVERFLOW: 131 ML WEIGHT: 37.8 GRAMS ± 2 GRAMS

|   |                                                                                                                                                                  | " T " DIMENSION       | 2.716 ± 0.020   | UNLESS OTHERWISE SPECIFIED: |                       | NAME  | DATE     | PARKWAY PLASTICS INC    |
|---|------------------------------------------------------------------------------------------------------------------------------------------------------------------|-----------------------|-----------------|-----------------------------|-----------------------|-------|----------|-------------------------|
|   |                                                                                                                                                                  |                       |                 | DIMENSIONS ADE IN INCHES    | DRAWN                 | G.W.W | 08/12/13 | FARKWAT FLASTICS INC    |
|   |                                                                                                                                                                  | E DIIVIENSION         | 2.622 ± 0.020   | TOLERANCES:<br>FRACTIONAL±  | CHECKED               |       |          | TITLE:                  |
|   |                                                                                                                                                                  |                       | 0.393 ± 0.015   | ANCHEAD MACHA DEND 4        | ENG APPR.             |       |          | 3 OZ 70 MM THICK WALL   |
|   |                                                                                                                                                                  | SECTION VIEW<br>A - A | JAR             | THREE PLACE DECIMAL ±       | MFG APPR.             |       |          | ROUND BOTTOM WHITE      |
| I | PROPRIETARY AND CONFIDENTIAL                                                                                                                                     | DETAIL VIEW           | " H " DIMENSION | MATERIAL S11                | Q.A.<br>CUSTOMER PART |       |          | POLYPROPYLENE JAR       |
| П | THE INFORMATION CONTAINED IN THIS DRAWING IS THE SOLE PROPERTY OF PARKWAY PLASTICS INC. ANY REPRODUCTION IN PART OR AS A WHOLE WITHOUT THE WRITTEN PERMISSION OF |                       |                 | COLORANT 61 WHITE           |                       | *     | Ī        | SIZE DWG. NO. REV       |
|   |                                                                                                                                                                  |                       |                 | DECORATION NA               |                       |       |          | C B0700300PPWR          |
|   | PARKWAY PLASTICS INC IS PROHIBITED.                                                                                                                              | DO NOT SC             | ALE DRAWING     |                             | l                     |       |          | SCALE: 1:1 SHEET 1 OF 1 |