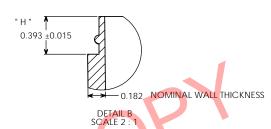

SIDEWALL CAMBER .050" PER SIDE MAX. THREAD = GCMI 400- CT FINISH 6 THREADS PER INCH.

OVERFLOW VOLUME: 275 ML WEIGHT: 94 GRAMS ± 5 GRAMS

|                                                    | " T " DIMENSION       | 2.716 ± 0.020   | UNLESS OTHERWISE<br>SPECIFIED: |           | NAME  | DATE     | PARKWAY PLASTICS INC   |
|----------------------------------------------------|-----------------------|-----------------|--------------------------------|-----------|-------|----------|------------------------|
|                                                    | " E " DIMENSION       | 2.622 + 0.020   | DIMENSIONS ARE IN              | DRAWN     | G.W.W |          |                        |
|                                                    |                       |                 | INCHES                         | CHECKED   | G.W.W | 09/28/16 | TITLE:                 |
|                                                    | " H " DIMENSION       | 0.393 ± 0.015   | MATERIAL III1                  | ENG APPR. |       |          | 8 OZ 70 MM THICK WALL  |
|                                                    | SECTION VIEW<br>A - A | JAR             | COLORANT                       | MFG APPR. |       |          |                        |
| OPRIETARY AND CONFIDENTIAL                         | DETAIL VIEW           | " H "DIMENSION  | 1 NIA                          | Q.A.      |       |          | STYRENE JAR            |
| ORMATION CONTAINED IN THIS                         | В                     | TT DIIVIETSIOTE |                                | COMMENTS: |       |          | SIZE DWG. NO. REV      |
| NG IS THE SOLE PROPERTY OF<br>NY PLASTICS INC. ANY |                       |                 | NA NA                          |           |       |          |                        |
| DUCTION IN PART OR AS A WHOLE                      |                       |                 | CASE COUNT NA                  |           |       |          | <b>C</b>   B0700800CSC |
| AY PLASTICS INC IS PROHIBITED                      |                       |                 | PACKING METHOD                 | 1         |       |          |                        |