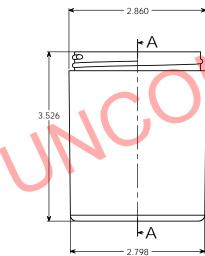

NOT ALL MATERIALS ARE SUITABLE FOR ALL APPLICATIONS.

"T" 2.716 ±0.020 2.622 ±0.020 2.504 3.353 -0.59° TAPER R0.125

SECTION A-A

NOTE Manufacturer reserves the right to change specifications without notice. All purchase order for the item herein described, must be accompanied by a copy of this print. All dimensions have a tolerance of +/- 3 % unless otherwise specified.

SIDEWALL CAMBER .050" PER SIDE MAX. THREAD = GCMI 400- CT FINISH 6 THREADS PER INCH.

OVERFLOW VOLUME: 275 ML WEIGHT: 94 GRAMS ± 5 GRAMS

|                                                    | " T " DIMENSION       | 2.716 ± 0.020   | UNLESS OTHERWISE<br>SPECIFIED: |           | NAME  | DATE     | PARKWAY PLASTICS INC   |
|----------------------------------------------------|-----------------------|-----------------|--------------------------------|-----------|-------|----------|------------------------|
|                                                    | " E " DIMENSION       | 2.622 + 0.020   | DIMENSIONS ARE IN              | DRAWN     | G.W.W |          |                        |
|                                                    |                       |                 | INCHES                         | CHECKED   | G.W.W | 09/28/16 | TITLE:                 |
|                                                    | " H " DIMENSION       | 0.393 ± 0.015   | MATERIAL III1                  | ENG APPR. |       |          | 8 OZ 70 MM THICK WALL  |
|                                                    | SECTION VIEW<br>A - A | JAR             | COLORANT                       | MFG APPR. |       |          |                        |
| OPRIETARY AND CONFIDENTIAL                         | DETAIL VIEW           | " H "DIMENSION  | 1 NIA                          | Q.A.      |       |          | STYRENE JAR            |
| ORMATION CONTAINED IN THIS                         | В                     | TT DIIVIETSIOTE |                                | COMMENTS: |       |          | SIZE DWG. NO. REV      |
| NG IS THE SOLE PROPERTY OF<br>NY PLASTICS INC. ANY |                       |                 | NA NA                          |           |       |          |                        |
| DUCTION IN PART OR AS A WHOLE                      |                       |                 | CASE COUNT NA                  |           |       |          | <b>C</b>   B0700800CSC |
| AY PLASTICS INC IS PROHIBITED                      |                       |                 | PACKING METHOD                 | 1         |       |          |                        |