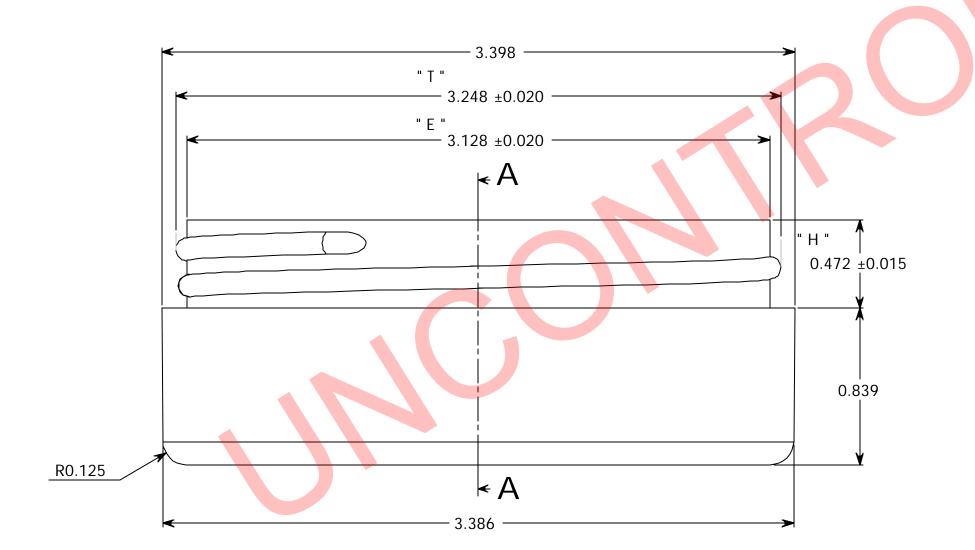

SIDEWALL CAMBER .050" PER MAX. THREAD = GCMI 400- CT FINISH 5 THREADS PER INCH.

DETAIL B SCALE 4 : 1

SECTION A-A SCALE 2 : 1

| PROPRIETARY AND CONFIDENTIAL IE INFORMATION CONTAINED IN THIS RAWING IS THE SOLE PROPERTY OF ARKWAY PLASTICS INC. ANY PPRODUCTION IN PART OR AS A WHOLE ITHOUT THE WRITTEN PERMISSION OF ARKWAY PLASTICS INC IS PROHIBITED. | " T " DIMENSION     | 3.248 ± 0.020   | UNLESS OTHERWISE SPECIFIED:                                                              |           | NAME  | DATE     | DADKIMAN DI ACT           |            |           | ICC I  | NIC    |
|-----------------------------------------------------------------------------------------------------------------------------------------------------------------------------------------------------------------------------|---------------------|-----------------|------------------------------------------------------------------------------------------|-----------|-------|----------|---------------------------|------------|-----------|--------|--------|
|                                                                                                                                                                                                                             |                     | 3.128 ± 0.020   | DIMENSIONS ARE IN INCHES TOLERANCES: FRACTIONAL± ANGULAR: MACH± BEND ± TWO PLACE DECIMAL | DRAWN     | G.W.W | 12/02/08 | PARKWAY PLASTICS II       |            |           |        | INC    |
|                                                                                                                                                                                                                             |                     |                 |                                                                                          | CHECKED   |       |          | TITLE:                    |            |           |        |        |
|                                                                                                                                                                                                                             | " H " DIMENSION     |                 |                                                                                          | ENG APPR. |       |          |                           | 3 OZ 83 MM |           |        |        |
|                                                                                                                                                                                                                             | SECTION VIEW<br>A-A | JAR             | THREE PLACE DECIMAL ±                                                                    | MFG APPR. |       |          | THICKWALL JA              |            |           |        |        |
|                                                                                                                                                                                                                             |                     | " H " DIMENSION | INTERPRET GEOMETRIC                                                                      | Q.A.      |       |          |                           | (Cl        | JSTOMER P | RINT ) | )      |
|                                                                                                                                                                                                                             |                     |                 | MATERIAL STYRENE                                                                         | COMMENTS: |       |          | _ [                       | DWG.       |           |        | REV    |
|                                                                                                                                                                                                                             | NEXT ASSY           | USED ON         | FINISH                                                                                   | G.W.W     |       |          | <b>C</b> B03000830P0831V3 |            |           |        |        |
|                                                                                                                                                                                                                             | APPLICATION         |                 | DO NOT SCALE DRAWING                                                                     |           |       |          | SCALE                     | E: 1:1 \   | WEIGHT:   | SHEET  | 1 OF 1 |