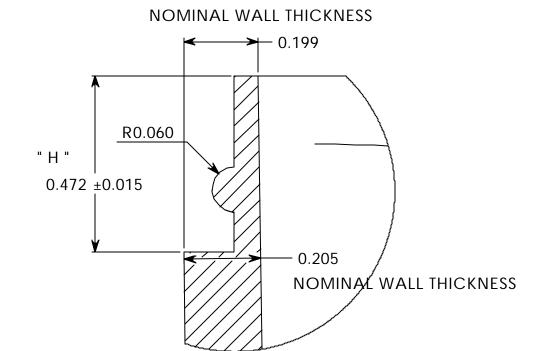

SIDEWALL CAMBER .050" PER MAX. THREAD = GCMI 400- CT FINISH 5 THREADS PER INCH.

DETAIL B SCALE 4 : 1

SECTION A-A SCALE 2 : 1

| PROPRIETARY AND CONFIDENTIAL IE INFORMATION CONTAINED IN THIS RAWING IS THE SOLE PROPERTY OF ARKWAY PLASTICS INC. ANY PPRODUCTION IN PART OR AS A WHOLE ITHOUT THE WRITTEN PERMISSION OF ARKWAY PLASTICS INC IS PROHIBITED. | " T " DIMENSION     | 3.248 ± 0.020   | UNLESS OTHERWISE SPECIFIED:                                                              |           | NAME  | DATE     | DADKIMAN DI ACT           |            |           | ICC I  | NIC    |
|-----------------------------------------------------------------------------------------------------------------------------------------------------------------------------------------------------------------------------|---------------------|-----------------|------------------------------------------------------------------------------------------|-----------|-------|----------|---------------------------|------------|-----------|--------|--------|
|                                                                                                                                                                                                                             |                     | 3.128 ± 0.020   | DIMENSIONS ARE IN INCHES TOLERANCES: FRACTIONAL± ANGULAR: MACH± BEND ± TWO PLACE DECIMAL | DRAWN     | G.W.W | 12/02/08 | PARKWAY PLASTICS II       |            |           |        | INC    |
|                                                                                                                                                                                                                             |                     |                 |                                                                                          | CHECKED   |       |          | TITLE:                    |            |           |        |        |
|                                                                                                                                                                                                                             | " H " DIMENSION     |                 |                                                                                          | ENG APPR. |       |          |                           | 3 OZ 83 MM |           |        |        |
|                                                                                                                                                                                                                             | SECTION VIEW<br>A-A | JAR             | THREE PLACE DECIMAL ±                                                                    | MFG APPR. |       |          | THICKWALL JA              |            |           |        |        |
|                                                                                                                                                                                                                             |                     | " H " DIMENSION | INTERPRET GEOMETRIC                                                                      | Q.A.      |       |          |                           | (Cl        | JSTOMER P | RINT ) | )      |
|                                                                                                                                                                                                                             |                     |                 | MATERIAL STYRENE                                                                         | COMMENTS: |       |          | _ [                       | DWG.       |           |        | REV    |
|                                                                                                                                                                                                                             | NEXT ASSY           | USED ON         | FINISH                                                                                   | G.W.W     |       |          | <b>C</b> B03000830P0831V3 |            |           |        |        |
|                                                                                                                                                                                                                             | APPLICATION         |                 | DO NOT SCALE DRAWING                                                                     |           |       |          | SCALE                     | E: 1:1 \   | WEIGHT:   | SHEET  | 1 OF 1 |