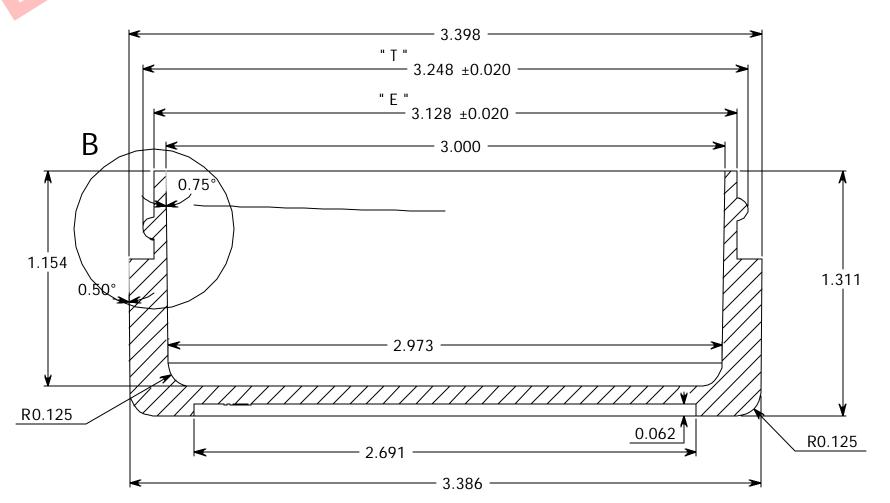

SIDEWALL CAMBER .050" PER MAX. THREAD = GCMI 400- CT FINISH 5 THREADS PER INCH.

DETAIL B SCALE 4 : 1

SECTION A-A SCALE 2 : 1

| PROPRIETARY AND CONFIDENTIAL IE INFORMATION CONTAINED IN THIS RAWING IS THE SOLE PROPERTY OF ARKWAY PLASTICS INC. ANY PPRODUCTION IN PART OR AS A WHOLE ITHOUT THE WRITTEN PERMISSION OF ARKWAY PLASTICS INC IS PROHIBITED. | " T " DIMENSION     | 3.248 ± 0.020   | UNLESS OTHERWISE SPECIFIED:                                                              |           | NAME  | DATE     | DADKIMAN DI ACT           |            |           | ICC I  | NIC    |
|-----------------------------------------------------------------------------------------------------------------------------------------------------------------------------------------------------------------------------|---------------------|-----------------|------------------------------------------------------------------------------------------|-----------|-------|----------|---------------------------|------------|-----------|--------|--------|
|                                                                                                                                                                                                                             |                     | 3.128 ± 0.020   | DIMENSIONS ARE IN INCHES TOLERANCES: FRACTIONAL± ANGULAR: MACH± BEND ± TWO PLACE DECIMAL | DRAWN     | G.W.W | 12/02/08 | PARKWAY PLASTICS II       |            |           |        | INC    |
|                                                                                                                                                                                                                             |                     |                 |                                                                                          | CHECKED   |       |          | TITLE:                    |            |           |        |        |
|                                                                                                                                                                                                                             | " H " DIMENSION     |                 |                                                                                          | ENG APPR. |       |          |                           | 3 OZ 83 MM |           |        |        |
|                                                                                                                                                                                                                             | SECTION VIEW<br>A-A | JAR             | THREE PLACE DECIMAL ±                                                                    | MFG APPR. |       |          | THICKWALL JA              |            |           |        |        |
|                                                                                                                                                                                                                             |                     | " H " DIMENSION | INTERPRET GEOMETRIC                                                                      | Q.A.      |       |          |                           | (Cl        | JSTOMER P | RINT ) | )      |
|                                                                                                                                                                                                                             |                     |                 | MATERIAL STYRENE                                                                         | COMMENTS: |       |          | _ [                       | DWG.       |           |        | REV    |
|                                                                                                                                                                                                                             | NEXT ASSY           | USED ON         | FINISH                                                                                   | G.W.W     |       |          | <b>C</b> B03000830P0831V3 |            |           |        |        |
|                                                                                                                                                                                                                             | APPLICATION         |                 | DO NOT SCALE DRAWING                                                                     |           |       |          | SCALE                     | E: 1:1 \   | WEIGHT:   | SHEET  | 1 OF 1 |