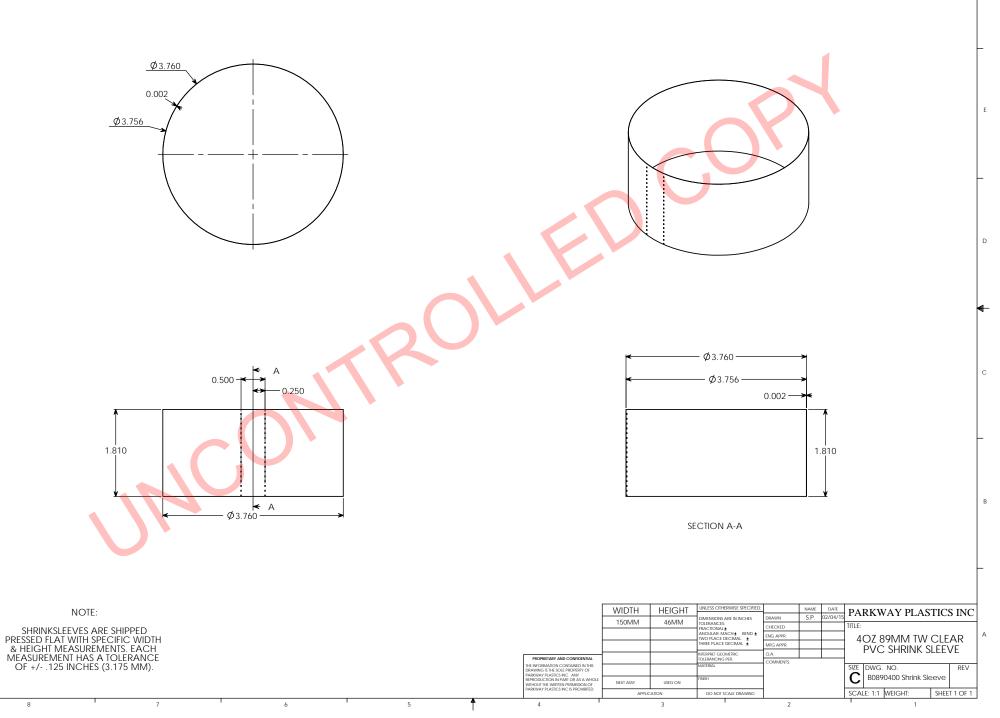

## 4OZ 89MM TW CLEAR PVC SHRINK SLEEVE

150MM X 46MM

| -                                                                                                                                                                                                                                                                                                                                                                                                                                                                                                                                                                                                                                                                                                                                                                                                                                                                                                                                                                                                                                                                                                                                                                                                                                                                                                                                                                                                                                                                                                                                                                                                                                                                                                                                                                                                                                                                                                                                                                                                                                                                                                                              |  | T  |
|--------------------------------------------------------------------------------------------------------------------------------------------------------------------------------------------------------------------------------------------------------------------------------------------------------------------------------------------------------------------------------------------------------------------------------------------------------------------------------------------------------------------------------------------------------------------------------------------------------------------------------------------------------------------------------------------------------------------------------------------------------------------------------------------------------------------------------------------------------------------------------------------------------------------------------------------------------------------------------------------------------------------------------------------------------------------------------------------------------------------------------------------------------------------------------------------------------------------------------------------------------------------------------------------------------------------------------------------------------------------------------------------------------------------------------------------------------------------------------------------------------------------------------------------------------------------------------------------------------------------------------------------------------------------------------------------------------------------------------------------------------------------------------------------------------------------------------------------------------------------------------------------------------------------------------------------------------------------------------------------------------------------------------------------------------------------------------------------------------------------------------|--|----|
|                                                                                                                                                                                                                                                                                                                                                                                                                                                                                                                                                                                                                                                                                                                                                                                                                                                                                                                                                                                                                                                                                                                                                                                                                                                                                                                                                                                                                                                                                                                                                                                                                                                                                                                                                                                                                                                                                                                                                                                                                                                                                                                                |  |    |
|                                                                                                                                                                                                                                                                                                                                                                                                                                                                                                                                                                                                                                                                                                                                                                                                                                                                                                                                                                                                                                                                                                                                                                                                                                                                                                                                                                                                                                                                                                                                                                                                                                                                                                                                                                                                                                                                                                                                                                                                                                                                                                                                |  | 11 |
|                                                                                                                                                                                                                                                                                                                                                                                                                                                                                                                                                                                                                                                                                                                                                                                                                                                                                                                                                                                                                                                                                                                                                                                                                                                                                                                                                                                                                                                                                                                                                                                                                                                                                                                                                                                                                                                                                                                                                                                                                                                                                                                                |  |    |
|                                                                                                                                                                                                                                                                                                                                                                                                                                                                                                                                                                                                                                                                                                                                                                                                                                                                                                                                                                                                                                                                                                                                                                                                                                                                                                                                                                                                                                                                                                                                                                                                                                                                                                                                                                                                                                                                                                                                                                                                                                                                                                                                |  |    |
| And in case of the local division of the loc |  |    |