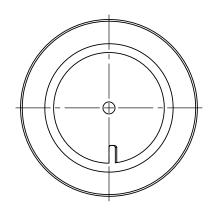

PROPERTY OF

Parkway

## PARKWAY PLASTICS

PPI IS NOT RESPONSIBLE FOR PRODUCT COMPATABILITY.

IT IS THE BUYER'S SOLE RESPONSIBILITY TO TEST THE COMPATIBILTY OF THEIR PRODUCTS WITH PARKWAY'S PRODUCTS & SERVICES.



"H"
0.520 ±0.015

0.209 NOMINAL WALL THICKNESS

DETAIL B
SCALE 2: 1





SECTION A-A

## NOTE

Manufacturer reserves the right to change specifications without notice. All purchase order for the item herein described, must be accompanied by a copy of this print. All dimensions have a tolerance of +/- 3 % unless otherwise specified.

SIDEWALL CAMBER .050" PER SIDE MAX. THREAD = GCMI 400- CT FINISH 5 THREADS PER INCH.

OVERFLOW: 323 ML WEIGHT: 93.1 GRAMS ± 5 GRAMS

|   |                                                                                                                                                                                                                     | " T " DIMENSION       | 3.491 ± 0.020   | UNLESS OTHERWISE SPEC                  | CIFIED: |               | N