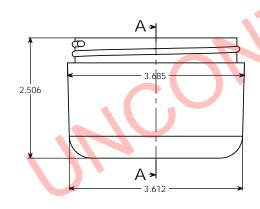

SIDEWALL CAMBER .050" PER SIDE MAX. THREAD = GCMI 400- CT FINISH 5 THREADS PER INCH.

OVERFLOW: 323 ML WEIGHT: 93.1 GRAMS ± 5 GRAMS

|   |                                                                                                                                                                                                                     | " T " DIMENSION       | 3.491 ± 0.020   | UNLESS OTHERWISE SPEC                  | CIFIED: |               | NAME  | DATE     | DARKW                 | AY PLAS   | TIC  | SINC         |
|---|---------------------------------------------------------------------------------------------------------------------------------------------------------------------------------------------------------------------|-----------------------|-----------------|----------------------------------------|---------|---------------|-------|----------|-----------------------|-----------|------|--------------|
|   |                                                                                                                                                                                                                     | LE L DINATNICIONI     | 0.074 . 0.000   | DIMENSIONS ARE IN INCH                 | ES      | DRAWN         | G.W.W | 01/16/14 | TARKWATTLAST          |           |      | ) II (C      |
|   |                                                                                                                                                                                                                     | E DIMENSION           | 3.371 ± 0.020   | TOLERANCES:<br>FRACTIONAL±             |         | CHECKED       |       |          | TITLE:                |           |      |              |
|   |                                                                                                                                                                                                                     | " H " DIMENSION       | 0.520 ± 0.015   | ANGULAR MACH # BE<br>TWO PLACE DECIMAL | ID ±    | ENG APPR.     |       |          | 8 OZ 89 MM THIC       |           | K W. | ALL          |
|   |                                                                                                                                                                                                                     | SECTION VIEW<br>A - A | JAK             | THREE PLACE DECIMAL ±                  | ±       | MFG APPR.     |       |          | ROUND BOTTO           |           |      |              |
| ſ | PROPRIETARY AND CONFIDENTIAL                                                                                                                                                                                        | DETAIL VIEW           | " H " DIMENSION | MATERIAL U                             | UIII    | Q.A.          |       |          | STYRENE JAR           |           |      |              |
| ١ | THE INFORMATION CONTAINED IN THIS<br>DRAWING IS THE SOLE PROPERTY OF<br>PARKWAY PLASTICS INC. ANY<br>REPRODUCTION IN PART OR AS A WHOLE<br>WITHOUT THE WRITTEN PERMISSION OF<br>PARKWAY PLASTICS INC IS PROHIBITED. | В                     |                 | COLORANT                               | NΑ      | CUSTOMER PART | *     |          | SIZE DWG. NO.         |           |      | REV          |
|   |                                                                                                                                                                                                                     |                       |                 | DECORATION                             | NΑ      |               |       |          | <b>C</b> B0890800CSCR |           | CR   |              |
|   |                                                                                                                                                                                                                     | DO NOT SCALE DRAWING  |                 |                                        |         |               |       |          | SCALE: 1:1            | CALE: 1:1 |      | SHEET 1 OF 1 |