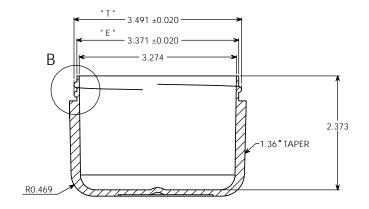

0.209 NOMINAL WALL THICKNESS

DETAIL B
SCALE 2: 1

SECTION A-A

SIDEWALL CAMBER .050" PER SIDE MAX. THREAD = GCMI 400- CT FINISH 5 THREADS PER INCH.

OVERFLOW: 323 ML WEIGHT: 93.1 GRAMS ± 5 GRAMS

|   |                                                                                                                                                                                                                     | " T " DIMENSION       | 3.491 ± 0.020   | UNLESS OTHERWISE SPEC                  | CIFIED: |               | NAME  | DATE     | DARKW                 | AY PLAS   | TIC  | SINC         |
|---|---------------------------------------------------------------------------------------------------------------------------------------------------------------------------------------------------------------------|-----------------------|-----------------|----------------------------------------|---------|---------------|-------|----------|-----------------------|-----------|------|--------------|
|   |                                                                                                                                                                                                                     | LE L DINATNICIONI     | 0.074 . 0.000   | DIMENSIONS ARE IN INCH                 | ES      | DRAWN         | G.W.W | 01/16/14 | TARKWATTLAST          |           |      | ) II (C      |
|   |                                                                                                                                                                                                                     | E DIMENSION           | 3.371 ± 0.020   | TOLERANCES:<br>FRACTIONAL±             |         | CHECKED       |       |          | TITLE:                |           |      |              |
|   |                                                                                                                                                                                                                     | " H " DIMENSION       | 0.520 ± 0.015   | ANGULAR MACH # BE<br>TWO PLACE DECIMAL | ID ±    | ENG APPR.     |       |          | 8 OZ 89 MM THIC       |           | K W. | ALL          |
|   |                                                                                                                                                                                                                     | SECTION VIEW<br>A - A | JAK             | THREE PLACE DECIMAL ±                  | ±       | MFG APPR.     |       |          | ROUND BOTTO           |           |      |              |
| ſ | PROPRIETARY AND CONFIDENTIAL                                                                                                                                                                                        | DETAIL VIEW           | " H " DIMENSION | MATERIAL U                             | UIII    | Q.A.          |       |          | STYRENE JAR           |           |      |              |
| ١ | THE INFORMATION CONTAINED IN THIS<br>DRAWING IS THE SOLE PROPERTY OF<br>PARKWAY PLASTICS INC. ANY<br>REPRODUCTION IN PART OR AS A WHOLE<br>WITHOUT THE WRITTEN PERMISSION OF<br>PARKWAY PLASTICS INC IS PROHIBITED. | В                     |                 | COLORANT                               | NΑ      | CUSTOMER PART | *     |          | SIZE DWG. NO.         |           |      | REV          |
|   |                                                                                                                                                                                                                     |                       |                 | DECORATION                             | NΑ      |               |       |          | <b>C</b> B0890800CSCR |           | CR   |              |
|   |                                                                                                                                                                                                                     | DO NOT SCALE DRAWING  |                 |                                        |         |               |       |          | SCALE: 1:1            | CALE: 1:1 |      | SHEET 1 OF 1 |