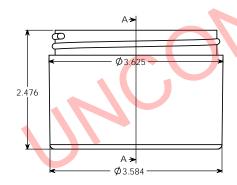

## 3.491 ±0.020 " E " Ø3.371 ±0.020 В Ø3.249 2.342 ∕-0.63° TAPER SECTION A-A

DO NOT SCALE DRAWING

## NOTE

Manufacturer reserves the right to change specifications without notice. All purchase order for the item herein described, must be accompanied by a copy of this print. All dimensions have a tolerance of +/- 3 % unless otherwise a tolerance of 47-3 % unless otherwise specified. SIDEWALL CAMBER .050" PER SIDE MAX. THREAD = GCMI 400- CT FINISH 5 THREADS PER INCH.

OVERFLOW: 325 ML WEIGHT: 83 GRAMS ± 6 GRAMS

|   |                                                                                                                                                                                                                                   | " T " DIMENSION       | 3.491 ±0.020             | UNLESS OTHERWISE SPECIFIED:                |           | NAME     | DATE               | PARKWAY PLASTICS INC            |
|---|-----------------------------------------------------------------------------------------------------------------------------------------------------------------------------------------------------------------------------------|-----------------------|--------------------------|--------------------------------------------|-----------|----------|--------------------|---------------------------------|
|   | " E " DIMENSION                                                                                                                                                                                                                   | 3 371 +0 020          | DIMENSIONS ARE IN INCHES | DRAWN                                      | G.W.W     | 03/19/13 | TARKWATTLASTICS IN |                                 |
|   |                                                                                                                                                                                                                                   |                       |                          | FRACTIONAL±                                | CHECKED   |          |                    | TITLE:                          |
|   |                                                                                                                                                                                                                                   |                       | 0.520 ± 0.015            | ANGULAR: MACH # BEND # TWO PLACE DECIMAL # | ENG APPR. |          |                    | 8 OZ 89 MM THICK WALL           |
|   |                                                                                                                                                                                                                                   | SECTION VIEW<br>A - A |                          | THREE PLACE DECIMAL ±                      | MFG APPR. |          |                    | POLYPROPYLENE JAR               |
| ı | PROPRIETARY AND CONFIDENTIAL THE INFORMATION CONTAINED IN THIS DRAWING IS THE SOLE PROPERTY OF PARKWAY PLASTICS INC. ANY REPRODUCTION IN PART OR AS A WHOLE WITHOUT THE WRITTEN PERMISSION OF PARKWAY PLASTICS INC IS PROHIBITED. | DETAIL VIEW           | " H " DIMENSION          | .510-011                                   | Q.A.      |          |                    | (CUSTOMER PRINT)                |
| 1 |                                                                                                                                                                                                                                   | В                     |                          | COLORANT                                   |           | CES PRIN | DINIT              | SIZE DWG. NO. REV               |
|   |                                                                                                                                                                                                                                   | NEXT ASSY             | USED ON                  | DECORATION NA                              | # 889PPTW |          |                    | C B0890800PPC                   |
|   |                                                                                                                                                                                                                                   | Applic                | CATION                   | DO NOT SCALE DRAWING                       | l         |          |                    | SCALE: 1:1 WEIGHT: SHEET 1 OF 1 |