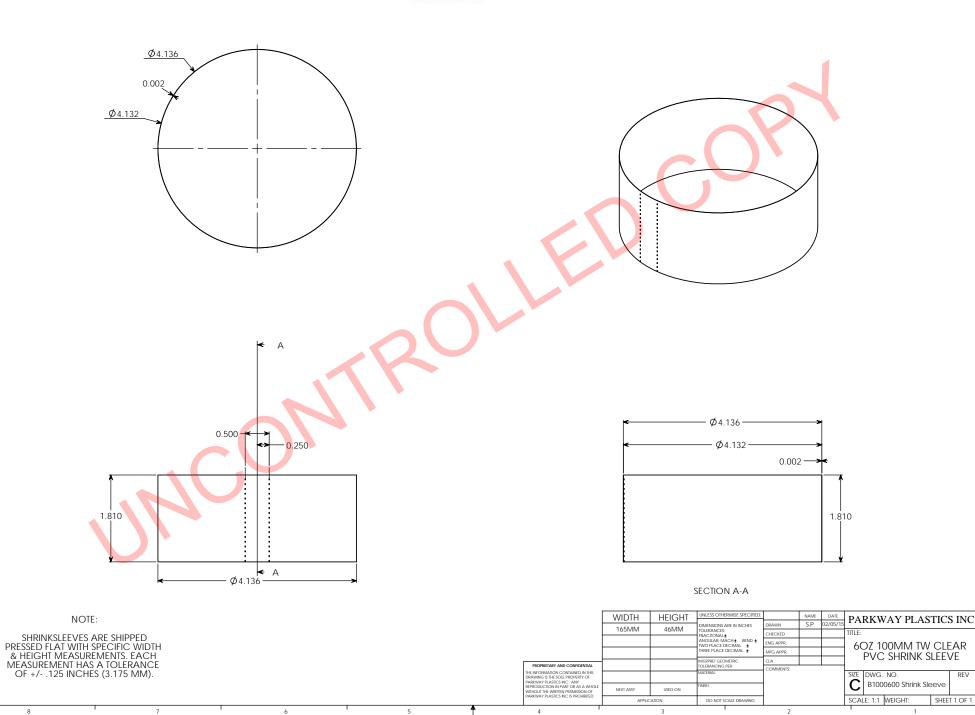

## 6OZ 100MM TW CLEAR PVC SHRINK SLEEVE 165MM X 46MM

| R |     |  | • | K | T | 4 |
|---|-----|--|---|---|---|---|
| 2 |     |  |   |   | 1 |   |
|   | - ( |  |   |   |   |   |
|   |     |  |   |   |   |   |