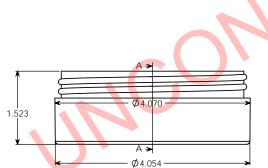

## NOTE

Manufacturer reserves the right to Manufacturer reserves the right to change specifications without notice. All purchase order for the item herein described, must be accompanied by a copy of this print. All dimensions have a tolerance of 4/-3 % unless otherwise specified.
SIDEWALL CAMBER .050" PER SIDE MAX. THREAD = GCMI 400- CT FINISH 5 THREADS PER INCH.

SCALE: 1:1 WEIGHT:

SHEET 1 OF 1

→ 0.195 NOMINAL WALL THICKNESS