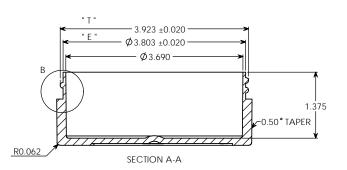

OVERFLOW: 246 ML WEIGHT: 57 GRAMS ± 5 GRAMS

|   |                                                                                                                                                                                                                                   | " T " DIMENSION       | 3.923 ±0.020    | UNLESS OTHERWISE SPECIFIED: |           | NAME  | DATE     | DADKWA                                           | JAV DI AC | TICS         | INC    |
|---|-----------------------------------------------------------------------------------------------------------------------------------------------------------------------------------------------------------------------------------|-----------------------|-----------------|-----------------------------|-----------|-------|----------|--------------------------------------------------|-----------|--------------|--------|
|   |                                                                                                                                                                                                                                   | " E " DIMENSION       | 3.803 ±0.020    | FRACTIONAL±                 | DRAWN     | G.W.W | 03/11/13 | PARKWAY PLASTIC<br>TITLE:<br>6 OZ 100 MM THICK V |           |              | ) IIIC |
|   |                                                                                                                                                                                                                                   |                       |                 |                             | CHECKED   |       |          |                                                  |           |              |        |
|   |                                                                                                                                                                                                                                   |                       | 0.561 ±0.016    |                             | ENG APPR. |       |          |                                                  |           |              | /ALL   |
|   |                                                                                                                                                                                                                                   | SECTION VIEW<br>A - A | JAK             |                             | MFG APPR. |       |          | WHITE POLYPROPYLEN                               |           |              |        |
| 8 | PROPRIETARY AND CONFIDENTIAL THE INFORMATION CONTAINED IN THIS DRAWING IS THE SOLE PROPERTY OF PARKWAY PLASTICS INC. ANY REPRODUCTION IN PART OR AS A WHOLE WITHOUT THE WRITEN PERMISSION OF PARKWAY PLASTICS INC. IS PROHIBITED. | DETAIL VIEW           | " H " DIMENSION | 11 2111                     | Q.A.      |       |          | (CI                                              | RINT)     | )            |        |
|   |                                                                                                                                                                                                                                   |                       |                 | 61 WHITE                    | COMMENTS  |       |          | SIZE DWG.                                        |           | REV          |        |
|   |                                                                                                                                                                                                                                   | NEXT ASSY             | USED ON         | DECORATION NA               |           |       |          | <b>C</b> B1000600F                               |           | ۱۷۷          |        |
|   |                                                                                                                                                                                                                                   | APPLICATION           |                 | DO NOT SCALE DRAWING        |           |       |          | SCALE: 1:1                                       | WEIGHT:   | SUEET 1 OF 1 |        |