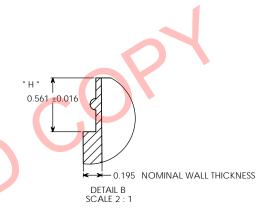

NGULAR: MACH 

BENE
WO PLACE DECIMAL 

HREE PLACE DECIMAL CHECKED H " DIMENSION 0.561 ± 0.016 8 OZ 100 MM THICK WALL WHITE POLYPROPYLENE JAR (CUSTOMER PRINT) NG APPR. SECTION VIEW JAR A - A DETAIL VIEW S11 H " DIMENSION PROVIDEDAY AND CONFIDENTIAL
THE INFORMATION CONTAINED IN THIS
DRAWING IS THE SOLE PROPERTY OF
PARKWAY PLASTICS INC. ANY
REPRODUCTION IN PART OR AS A WHOLE
WITHOUT THE WRITTEN PERMISSION OF
PARKWAY PLASTICS INC IS PROHIBITED. DWG NO REV <u>"61 WH</u>ITE B1000800PPW NA