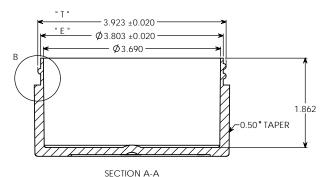

OVERFLOW: 321 ML WEIGHT: 77.5 ± 5 GRAMS

T " DIMENSION 3,923 ± 0,020 UNLESS OTHERWISE SPECIFIED PARKWAY PLASTICS INC G.W.W 03/07/ IMENSIONS ARE IN INCHES E " DIMENSION 3.803 ± 0.020 INNERSIONS ARE IN INCHES
OLERANCES:
RACTIONAL 

NGULAR: MACH 

BENE
WO PLACE DECIMAL 

HREE PLACE DECIMAL CHECKED H " DIMENSION 0.561 ± 0.016 8 OZ 100 MM THICK WALL WHITE POLYPROPYLENE JAR (CUSTOMER PRINT) NG APPR. SECTION VIEW JAR A - A DETAIL VIEW S11 H " DIMENSION PROVIDEDAY AND CONFIDENTIAL
THE INFORMATION CONTAINED IN THIS
DRAWING IS THE SOLE PROPERTY OF
PARKWAY PLASTICS INC. ANY
REPRODUCTION IN PART OR AS A WHOLE
WITHOUT THE WRITTEN PERMISSION OF
PARKWAY PLASTICS INC IS PROHIBITED. DWG NO REV <u>"61 WH</u>ITE B1000800PPW NA