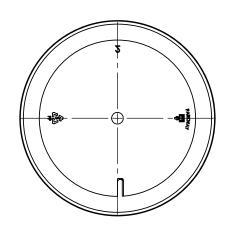

## **PARKWAY PLASTICS**

OF THEIR PRODUCTS WITH PARKWAY'S PRODUCTS & SERVICES.

NOTE

Manufacturer reserves the right to change specifications without notice. All purchase order for the item herein described, must be accompanied by a copy of this print. All dimensions have a tolerance of +/- 3 % unless otherwise specified. SPECIFIED.
SIDEWALL CAMBER .050" PER SIDE MAX.
THREAD = GCMI 400- CT FINISH
5 THREADS PER INCH.