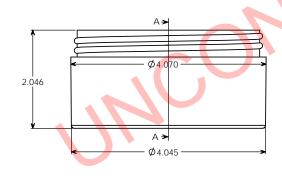

OVERFLOW: 321 ML WEIGHT: 77.5 ± 5 GRAMS

T " DIMENSION 3,923 ± 0,020 UNLESS OTHERWISE SPECIFIED PARKWAY PLASTICS INC G.W.W 03/07/ IMENSIONS ARE IN INCHES E " DIMENSION 3.803 ± 0.020 INNERSIONS ARE IN INCHES
OLERANCES:
RACTIONAL 