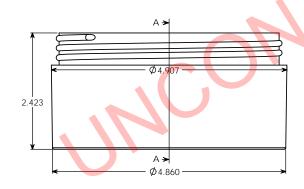

SIDEWALL CAMBER .050° PER SIDE MAX. THREAD = GCMI 400- CT FINISH 5 THREADS PER INCH.

OVERFLOW: 570ML WEIGHT:140 GRAMS ± 11 GRAMS

| "T" DIMENSION         | 4.704 ± 0.020   | UNLESS OTHERWISE SPECIFIED: |                              | NAME  | DATE     | PARKWAY PLASTICS                      | S INC |
|-----------------------|-----------------|-----------------------------|------------------------------|-------|----------|---------------------------------------|-------|
| " E " DIMENSION       | 4.584 ± 0.020   |                             | DRAWN                        | G.W.W | 03/14/13 | TITLE:                                |       |
| " H " DIMENSION       | 0.670 ± 0.016   | THREE PLACE DECIMAL ±       | ENG APPR.                    |       |          | 16 OZ 120 MM THICK WAL<br>STYRENE JAR | ALL   |
| SECTION VIEW<br>A - A | JAR             |                             | MFG APPR.                    |       |          |                                       |       |
| DETAIL VIEW           | " H " DIMENSION |                             | Q.A.                         |       |          | (CUSTOMER PRINT)                      |       |
| J                     |                 | NA                          | REPLACES PRINT<br># 16120STW |       | RINT     |                                       | REV   |
| NEXT ASSY             | USED ON         | DECORATION NA               |                              |       |          | <b>C</b> B1201600CSC                  |       |