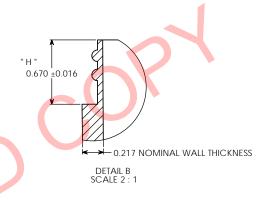

SIDEWALL CAMBER .050° PER SIDE MAX. THREAD = GCMI 400- CT FINISH 5 THREADS PER INCH.

OVERFLOW: 570ML WEIGHT:140 GRAMS ± 11 GRAMS

| "T" DIMENSION         | 4.704 ± 0.020   | UNLESS OTHERWISE SPECIFIED: |                              | NAME  | DATE     | PARKWAY PLASTICS                      | S INC |
|-----------------------|-----------------|-----------------------------|------------------------------|-------|----------|---------------------------------------|-------|
| " E " DIMENSION       | 4.584 ± 0.020   |                             | DRAWN                        | G.W.W | 03/14/13 | TITLE:                                |       |
| " H " DIMENSION       | 0.670 ± 0.016   | THREE PLACE DECIMAL ±       | ENG APPR.                    |       |          | 16 OZ 120 MM THICK WAL<br>STYRENE JAR | ALL   |
| SECTION VIEW<br>A - A | JAR             |                             | MFG APPR.                    |       |          |                                       |       |
| DETAIL VIEW           | " H " DIMENSION |                             | Q.A.                         |       |          | (CUSTOMER PRINT)                      |       |
| J                     |                 | NA                          | REPLACES PRINT<br># 16120STW |       | RINT     |                                       | REV   |
| NEXT ASSY             | USED ON         | DECORATION NA               |                              |       |          | <b>C</b> B1201600CSC                  |       |