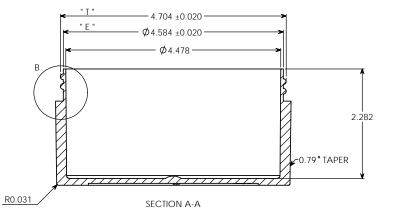

SIDEWALL CAMBER .050° PER SIDE MAX. THREAD = GCMI 400- CT FINISH 5 THREADS PER INCH.

OVERFLOW: 570ML WEIGHT:140 GRAMS ± 11 GRAMS

| "T" DIMENSION         | 4.704 ± 0.020   | UNLESS OTHERWISE SPECIFIED: |                              | NAME  | DATE     | PARKWAY PLASTICS                      | S INC |
|-----------------------|-----------------|-----------------------------|------------------------------|-------|----------|---------------------------------------|-------|
| " E " DIMENSION       | 4.584 ± 0.020   |                             | DRAWN                        | G.W.W | 03/14/13 | TITLE:                                |       |
| " H " DIMENSION       | 0.670 ± 0.016   | THREE PLACE DECIMAL ±       | ENG APPR.                    |       |          | 16 OZ 120 MM THICK WAL<br>STYRENE JAR | ALL   |
| SECTION VIEW<br>A - A | JAR             |                             | MFG APPR.                    |       |          |                                       |       |
| DETAIL VIEW           | " H " DIMENSION |                             | Q.A.                         |       |          | (CUSTOMER PRINT)                      |       |
| J                     |                 | NA                          | REPLACES PRINT<br># 16120STW |       | RINT     |                                       | REV   |
| NEXT ASSY             | USED ON         | DECORATION NA               |                              |       |          | <b>C</b> B1201600CSC                  |       |