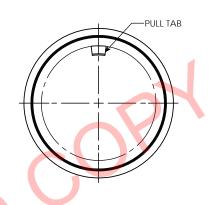

SECTION A-A

DISK WARPAGE= 5 % OF THE DIAMETER WEIGHT= 3.85 GRAMS ± 1 GRAM

SECTION VIEW DISK
A - A

DISK
LINESS OTHERWISE SPECIFED
DIMMINSCORE ARE IN INCHES
DIMINSCORE ARE IN INCHES
DIMMINSCORE ARE IN INCHES
DIMINISCORE ARE