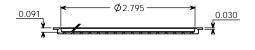

## **PARKWAY PLASTICS**

PPI IS NOT RESPONSIBLE FOR PRODUCT COMPATABILITY.

IT IS THE BUYER'S SOLE RESPONSIBILITY TO TEST THE COMPATIBILTY OF THEIR PRODUCTS WITH PARKWAY'S PRODUCTS & SERVICES.

0.125 A MAX 3 % CAMBER Ø 2.934

DISK WARPAGE= 5 % OF THE DIAMETER WEIGHT= 3.85 GRAMS ± 1 GRAM

SECTION VIEW DISK
A - A

DISK
LINESS OTHERWISE SPECIFED
DIMMINSCORE ARE IN INCHES
DIMINSCORE ARE IN INCHES
DIMMINSCORE ARE IN INCHES
DIMINISCORE ARE