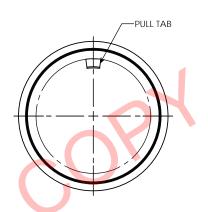

DISK WARPAGE= 5 % OF THE DIAMETER WEIGHT= 3.85 GRAMS ± 1 GRAM

|                                                                                                                                                                            | SECTION VIEW   | DISK    | UNLESS OTHERWISE SPECIFIED:                                    |           | NAME  | DATE     | DADKWAS                                         | Y PLASTICS INC |        | INC    |  |
|----------------------------------------------------------------------------------------------------------------------------------------------------------------------------|----------------|---------|----------------------------------------------------------------|-----------|-------|----------|-------------------------------------------------|----------------|--------|--------|--|
|                                                                                                                                                                            | A - A          | - 1411  | DIMENSIONS ARE IN INCHES                                       | DRAWN     | G.W.W | 12/15/12 | TARKWATTLASTIC                                  |                |        | INC    |  |
|                                                                                                                                                                            |                |         | ANGULAR MACH± BEND ± TWO PLACE DECIMAL ± THREE PLACE DECIMAL ± | CHECKED   |       |          | 11TLE:<br>83 MM WHITE DUST [<br>(CUSTOMER PRINT |                |        |        |  |
|                                                                                                                                                                            |                |         |                                                                | ENG APPR. |       |          |                                                 |                |        |        |  |
|                                                                                                                                                                            |                |         |                                                                | MFG APPR. |       |          |                                                 |                |        |        |  |
| OPRIETARY AND CONFIDENTIAL                                                                                                                                                 |                |         |                                                                | Q.A.      |       |          |                                                 |                |        | ')     |  |
|                                                                                                                                                                            |                |         |                                                                | COMMENTS: |       |          |                                                 |                |        |        |  |
| FORMATION CONTAINED IN THIS ING IS THE SOLE PROPERTY OF VAY PLASTICS INC. ANY IDUCTION IN PART OR AS A WHOLE UIT THE WRITTEN PERMISSION OF VAY PLASTICS INC IS PROHIBITED. |                |         | 61 WHITE                                                       |           |       |          | SIZE DWG. NO.                                   |                | N A /  | REV    |  |
|                                                                                                                                                                            | NEXT ASSY      | USED ON | DECORATION NA                                                  |           |       |          | C C083                                          | CD-PF          | 'VV    |        |  |
|                                                                                                                                                                            | 4 DOLLO 4 TION |         |                                                                | Ī         |       |          | SCALE, 1.1 MEIG                                 | OUT.           | CLIEFT | 1 OF 1 |  |