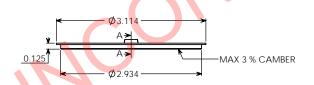

DISK WARPAGE= 5 % OF THE DIAMETER WEIGHT= 3.85 GRAMS ± 1 GRAM

|                                                                                                                                                                            | SECTION VIEW   | DISK    | UNLESS OTHERWISE SPECIFIED:                                    |           | NAME  | DATE     | DADKWAS                                         | Y PLASTICS INC |        | INC    |  |
|----------------------------------------------------------------------------------------------------------------------------------------------------------------------------|----------------|---------|----------------------------------------------------------------|-----------|-------|----------|-------------------------------------------------|----------------|--------|--------|--|
|                                                                                                                                                                            | A - A          | - 1411  | DIMENSIONS ARE IN INCHES                                       | DRAWN     | G.W.W | 12/15/12 | TARKWATTLASTIC                                  |                |        | INC    |  |
|                                                                                                                                                                            |                |         | ANGULAR MACH± BEND ± TWO PLACE DECIMAL ± THREE PLACE DECIMAL ± | CHECKED   |       |          | 11TLE:<br>83 MM WHITE DUST [<br>(CUSTOMER PRINT |                |        |        |  |
|                                                                                                                                                                            |                |         |                                                                | ENG APPR. |       |          |                                                 |                |        |        |  |
|                                                                                                                                                                            |                |         |                                                                | MFG APPR. |       |          |                                                 |                |        |        |  |
| OPRIETARY AND CONFIDENTIAL                                                                                                                                                 |                |         |                                                                | Q.A.      |       |          |                                                 |                |        | ')     |  |
|                                                                                                                                                                            |                |         |                                                                | COMMENTS: |       |          |                                                 |                |        |        |  |
| FORMATION CONTAINED IN THIS ING IS THE SOLE PROPERTY OF VAY PLASTICS INC. ANY IDUCTION IN PART OR AS A WHOLE UIT THE WRITTEN PERMISSION OF VAY PLASTICS INC IS PROHIBITED. |                |         | 61 WHITE                                                       |           |       |          | SIZE DWG. NO.                                   |                | N A /  | REV    |  |
|                                                                                                                                                                            | NEXT ASSY      | USED ON | DECORATION NA                                                  |           |       |          | C C083                                          | CD-PF          | 'VV    |        |  |
|                                                                                                                                                                            | 4 DOLLO 4 TION |         |                                                                | Ī         |       |          | SCALE, 1.1 MEIG                                 | OUT.           | CLIEFT | 1 OF 1 |  |