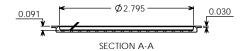

DISK WARPAGE= 5 % OF THE DIAMETER WEIGHT= 3.85 GRAMS ± 1 GRAM

|                                                                                                                                                                            | SECTION VIEW   | DISK    | UNLESS OTHERWISE SPECIFIED:                                    |           | NAME  | DATE     | DADKWAS                                         | Y PLASTICS INC |        | INC    |  |
|----------------------------------------------------------------------------------------------------------------------------------------------------------------------------|----------------|---------|----------------------------------------------------------------|-----------|-------|----------|-------------------------------------------------|----------------|--------|--------|--|
|                                                                                                                                                                            | A - A          | - 1411  | DIMENSIONS ARE IN INCHES                                       | DRAWN     | G.W.W | 12/15/12 | TARKWATTLASTIC                                  |                |        | INC    |  |
|                                                                                                                                                                            |                |         | ANGULAR MACH± BEND ± TWO PLACE DECIMAL ± THREE PLACE DECIMAL ± | CHECKED   |       |          | 11TLE:<br>83 MM WHITE DUST [<br>(CUSTOMER PRINT |                |        |        |  |
|                                                                                                                                                                            |                |         |                                                                | ENG APPR. |       |          |                                                 |                |        |        |  |
|                                                                                                                                                                            |                |         |                                                                | MFG APPR. |       |          |                                                 |                |        |        |  |
| OPRIETARY AND CONFIDENTIAL                                                                                                                                                 |                |         |                                                                | Q.A.      |       |          |                                                 |                |        | ')     |  |
|                                                                                                                                                                            |                |         |                                                                | COMMENTS: |       |          |                                                 |                |        |        |  |
| FORMATION CONTAINED IN THIS ING IS THE SOLE PROPERTY OF VAY PLASTICS INC. ANY IDUCTION IN PART OR AS A WHOLE UIT THE WRITTEN PERMISSION OF VAY PLASTICS INC IS PROHIBITED. |                |         | 61 WHITE                                                       |           |       |          | SIZE DWG. NO.                                   |                | N A /  | REV    |  |
|                                                                                                                                                                            | NEXT ASSY      | USED ON | DECORATION NA                                                  |           |       |          | C C083                                          | CD-PF          | 'VV    |        |  |
|                                                                                                                                                                            | 4 DOLLO 4 TION |         |                                                                | Ī         |       |          | SCALE, 1.1 MEIG                                 | OUT.           | CLIEFT | 1 OF 1 |  |