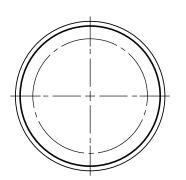

DISK WARPAGE= 5 % OF THE DIAMETER WEIGHT= 3.85 GRAMS ± 1 GRAM

|                                                                                                                                                                            | SECTION VIEW   | DISK    | UNLESS OTHERWISE SPECIFIED:                                    |           | NAME  | DATE     | DADKWAS                                         | Y PLASTICS INC |        | INC    |  |
|----------------------------------------------------------------------------------------------------------------------------------------------------------------------------|----------------|---------|----------------------------------------------------------------|-----------|-------|----------|-------------------------------------------------|----------------|--------|--------|--|
|                                                                                                                                                                            | A - A          | - 1411  | DIMENSIONS ARE IN INCHES                                       | DRAWN     | G.W.W | 12/15/12 | TARKWATTLASTIC                                  |                |        | INC    |  |
|                                                                                                                                                                            |                |         | ANGULAR MACH± BEND ± TWO PLACE DECIMAL ± THREE PLACE DECIMAL ± | CHECKED   |       |          | 11TLE:<br>83 MM WHITE DUST [<br>(CUSTOMER PRINT |                |        |        |  |
|                                                                                                                                                                            |                |         |                                                                | ENG APPR. |       |          |                                                 |                |        |        |  |
|                                                                                                                                                                            |                |         |                                                                | MFG APPR. |       |          |                                                 |                |        |        |  |
| OPRIETARY AND CONFIDENTIAL                                                                                                                                                 |                |         |                                                                | Q.A.      |       |          |                                                 |                |        | ')     |  |
|                                                                                                                                                                            |                |         |                                                                | COMMENTS: |       |          |                                                 |                |        |        |  |
| FORMATION CONTAINED IN THIS ING IS THE SOLE PROPERTY OF VAY PLASTICS INC. ANY IDUCTION IN PART OR AS A WHOLE UIT THE WRITTEN PERMISSION OF VAY PLASTICS INC IS PROHIBITED. |                |         | 61 WHITE                                                       |           |       |          | SIZE DWG. NO.                                   |                | N A /  | REV    |  |
|                                                                                                                                                                            | NEXT ASSY      | USED ON | DECORATION NA                                                  |           |       |          | C C083                                          | CD-PF          | 'VV    |        |  |
|                                                                                                                                                                            | 4 DOLLO 4 TION |         |                                                                | Ī         |       |          | SCALE, 1.1 MEIG                                 | OUT.           | CLIEFT | 1 OF 1 |  |