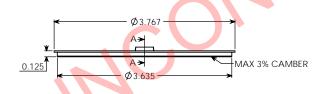

DISK WARPAGE= 5 % OF THE DIAMETER WEIGHT= 6 GRAMS ± 1 GRAM

|                                                                                                                                                                                                                     | SECTION VIEW | DISK    | UNLESS OTHERWISE SPECIFIED:                                                             |           | NAME                 | DATE       | PARKWAY PLAST                  |        | TIC   | INC   |
|---------------------------------------------------------------------------------------------------------------------------------------------------------------------------------------------------------------------|--------------|---------|-----------------------------------------------------------------------------------------|-----------|----------------------|------------|--------------------------------|--------|-------|-------|
|                                                                                                                                                                                                                     | A - A        | Bioit   | DIMENSIONS ARE IN INCHES TOLERANCES: FRACTIONAL± ANGULAR: MACH± BEND± TWO PLACE DECIMAL | DRAWN     | G.W.W                | 02/14/13   | FARKWAI FLASIIC                |        |       | ) INC |
|                                                                                                                                                                                                                     |              |         |                                                                                         | CHECKED   |                      |            | 100 MM DUST D<br>(CUSTOMER PRI |        |       |       |
|                                                                                                                                                                                                                     |              |         |                                                                                         | ENG APPR. |                      |            |                                |        |       | SK    |
|                                                                                                                                                                                                                     |              |         | THREE PLACE DECIMAL ±                                                                   | MFG APPR. |                      |            |                                |        |       |       |
|                                                                                                                                                                                                                     |              |         | MATERIAL C11                                                                            | Q.A.      |                      |            |                                |        |       | 11)   |
| PROPRIETARY AND CONFIDENTIAL                                                                                                                                                                                        |              |         | 311                                                                                     | COMMENTS: |                      |            |                                |        |       |       |
| THE INFORMATION CONTAINED IN THIS<br>DRAWING IS THE SOLE PROPERTY OF<br>PARKWAY PLASTICS INC. ANY<br>REPRODUCTION IN PART OR AS A WHOLE<br>WITHOUT THE WRITTEN PERMISSION OF<br>PARKWAY PLASTICS INC IS PROHIBITED. |              |         | COLORANT                                                                                |           | CES PRINT<br>00CD-PP |            | SIZE DWG. NO.                  |        |       | REV   |
|                                                                                                                                                                                                                     |              |         | DECORATION                                                                              | I RFPLAC  |                      |            | C C100CD-PP                    |        |       |       |
|                                                                                                                                                                                                                     | NEXT ASSY    | USED ON | NA                                                                                      |           |                      |            | C 100CD-PF                     |        |       |       |
|                                                                                                                                                                                                                     | ADDITICATION |         | DO NOT COALS DOALISMS                                                                   |           |                      | CCALE, 1.1 | WEICHT.                        | CLIEFT | 1 0 1 |       |