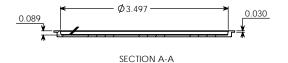

DISK WARPAGE= 5 % OF THE DIAMETER WEIGHT= 6 GRAMS ± 1 GRAM

|                                                                                                                                                                                                                     | SECTION VIEW | DISK    | UNLESS OTHERWISE SPECIFIED:                                                             |           | NAME                 | DATE       | PARKWAY PLAST                  |        | TIC   | INC   |
|---------------------------------------------------------------------------------------------------------------------------------------------------------------------------------------------------------------------|--------------|---------|-----------------------------------------------------------------------------------------|-----------|----------------------|------------|--------------------------------|--------|-------|-------|
|                                                                                                                                                                                                                     | A - A        | Bioit   | DIMENSIONS ARE IN INCHES TOLERANCES: FRACTIONAL± ANGULAR: MACH± BEND± TWO PLACE DECIMAL | DRAWN     | G.W.W                | 02/14/13   | FARKWAI FLASIIC                |        |       | ) INC |
|                                                                                                                                                                                                                     |              |         |                                                                                         | CHECKED   |                      |            | 100 MM DUST D<br>(CUSTOMER PRI |        |       |       |
|                                                                                                                                                                                                                     |              |         |                                                                                         | ENG APPR. |                      |            |                                |        |       | SK    |
|                                                                                                                                                                                                                     |              |         | THREE PLACE DECIMAL ±                                                                   | MFG APPR. |                      |            |                                |        |       |       |
|                                                                                                                                                                                                                     |              |         | MATERIAL C11                                                                            | Q.A.      |                      |            |                                |        |       | 11)   |
| PROPRIETARY AND CONFIDENTIAL                                                                                                                                                                                        |              |         | 311                                                                                     | COMMENTS: |                      |            |                                |        |       |       |
| THE INFORMATION CONTAINED IN THIS<br>DRAWING IS THE SOLE PROPERTY OF<br>PARKWAY PLASTICS INC. ANY<br>REPRODUCTION IN PART OR AS A WHOLE<br>WITHOUT THE WRITTEN PERMISSION OF<br>PARKWAY PLASTICS INC IS PROHIBITED. |              |         | COLORANT                                                                                |           | CES PRINT<br>00CD-PP |            | SIZE DWG. NO.                  |        |       | REV   |
|                                                                                                                                                                                                                     |              |         | DECORATION                                                                              | I RFPLAC  |                      |            | C C100CD-PP                    |        |       |       |
|                                                                                                                                                                                                                     | NEXT ASSY    | USED ON | NA                                                                                      |           |                      |            | C 100CD-PF                     |        |       |       |
|                                                                                                                                                                                                                     | ADDITICATION |         | DO NOT COALS DOALISMS                                                                   |           |                      | CCALE, 1.1 | WEICHT.                        | CLIEFT | 1 0 1 |       |