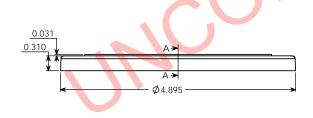

## NOTE

Manufacture reserves the right to change specifications without notice. All purchase order for the item herein described, must be accompanied by a copy of this print. All dimensions have a tolerance of +/- 3 % unless otherwise specified.
SIDEWALL CAMBER .050" PER SIDE MAX.