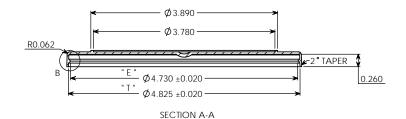

WEIGHT: 16.5 ± 2 GRAMS

|   |                                                                                                                                                                                                      | " T " DIMENSION       | 4.825 ± 0.020 | UNLESS OTHERWISE SPECIFIED:                |                            | NAME      | DATE              | PARKWAY PLASTICS INC             |
|---|------------------------------------------------------------------------------------------------------------------------------------------------------------------------------------------------------|-----------------------|---------------|--------------------------------------------|----------------------------|-----------|-------------------|----------------------------------|
|   |                                                                                                                                                                                                      | " E " DIMENSIONI      | 4.730 ± 0.020 | DIMENSIONS ARE IN INCHES                   | DRAWN                      | G.W.W     | 04/12/13          | THERWITT TENSITES INC            |
|   |                                                                                                                                                                                                      |                       |               | TOLERANCES:<br>FRACTIONAL±                 | CHECKED                    |           |                   | TITLE:                           |
|   |                                                                                                                                                                                                      | SECTION VIEW<br>A - A |               | ANGULAR: MACH # BEND # TWO PLACE DECIMAL # | ENG APPR.                  |           |                   | 120 MM POLYPROPYLENE WAX CAN LID |
|   |                                                                                                                                                                                                      |                       |               | THREE PLACE DECIMAL ±                      | MFG APPR.                  |           |                   | SINGLE CAVITY MOLD               |
| ı | PROPRIETARY AND CONFIDENTIAL                                                                                                                                                                         |                       |               | MATERIAL S10-01                            | Q.A.                       |           |                   | (CUSTOMER PRINT)                 |
|   | THE INFORMATION CONTAINED IN THIS DRAWING IS THE SOLE PROPERTY OF PARKWAY PLASTICS INC. ANY REPRODUCTION IN PART OR AS A WHOLE WITHOUT THE WRITHEN PERMISSION OF PARKWAY PLASTICS INC IS PROHIBITED. |                       |               | COLORANT                                   | COMMENTS:                  | DEC DOINT | SIZE DWG. NO. REV |                                  |
|   |                                                                                                                                                                                                      | NEXT ASSY             | USED ON       | DECORATION NA                              | REPLACES PRINT<br># 120SWC |           |                   | C X-01-0700                      |
|   |                                                                                                                                                                                                      | ADDUC                 | ATION         | DO NOT SCALE DRAMBIC                       | 1                          |           |                   | SCALE: 1:1 MEIGHT: SHEET 1 OF 1  |